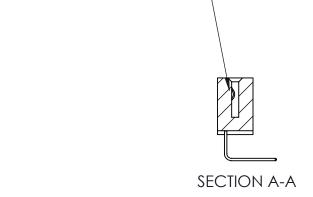

ORIGINAL (1)

| 842/892 Series High Temp Card Edge Connector<br>Contact Bend Detail |                                                                                                 | ACAD REFERENCE NO. 842 ENG MASTER |             |                  |        |
|---------------------------------------------------------------------|-------------------------------------------------------------------------------------------------|-----------------------------------|-------------|------------------|--------|
|                                                                     |                                                                                                 | DRAWN:                            | J.LEE       | DATE: OCT. 06/09 |        |
|                                                                     |                                                                                                 | CHECKED:                          |             | DATE:            |        |
| EDAC INC                                                            | THESE DRAWINGS AND SPECIFICATIONS ARE THE PROPERTY OF EDAC INCAND                               | SCALE:                            | NTS         | SHEET :          | 2 OF 3 |
| TORONTO, ONTARIO                                                    | SHALL NOT BE REPRODUCED,OR COPIED OR USED AS THE BASIS FOR THE MANUFACTURE OR SALE OF APPARATUS | DRAWING                           | NUMBER      |                  | ISSUE  |
| YOUR CONNECTION TO QUALITY & SERVICE                                |                                                                                                 | 8                                 | 42 Assembly |                  | 1      |