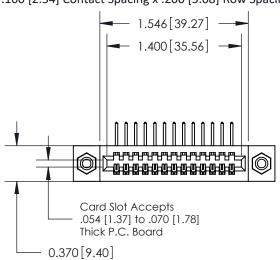

842/892 Series High Temp Card Edge Connector Part Number: 892-013-558-108

YOUR CONNECTION TO QUALITY & SERVICE

CANADA

J.LEE DATE: OCT. 06/09 SHEET 1 OF 3 NTS

842 Assembly

842 ENG MASTER

THIS IS A C.A.D. GENERATED DRAWING DO NOT MAKE MANUAL REVISIONS TO MASTER