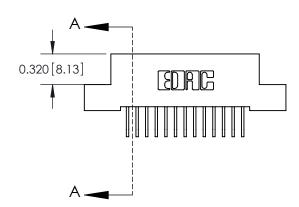

ORIGINAL (1)

| 842/892 Series High Temp Card Edge Connector<br>Contact Bend Detail |                                                                                                 | ACAD REFERENCE NO. 842 ENG MASTER |             |                  |        |
|---------------------------------------------------------------------|-------------------------------------------------------------------------------------------------|-----------------------------------|-------------|------------------|--------|
|                                                                     |                                                                                                 | DRAWN:                            | J.LEE       | DATE: OCT. 06/09 |        |
|                                                                     |                                                                                                 | CHECKED:                          |             | DATE:            |        |
| EDAC INC                                                            | THESE DRAWINGS AND SPECIFICATIONS ARE THE PROPERTY OF EDAC INCAND                               | SCALE:                            | NTS         | SHEET :          | 2 OF 3 |
| TORONTO, ONTARIO                                                    | SHALL NOT BE REPRODUCED,OR COPIED OR USED AS THE BASIS FOR THE MANUFACTURE OR SALE OF APPARATUS | DRAWING                           | NUMBER      |                  | ISSUE  |
| YOUR CONNECTION TO QUALITY & SERVICE                                |                                                                                                 | 8                                 | 42 Assembly |                  | 1      |