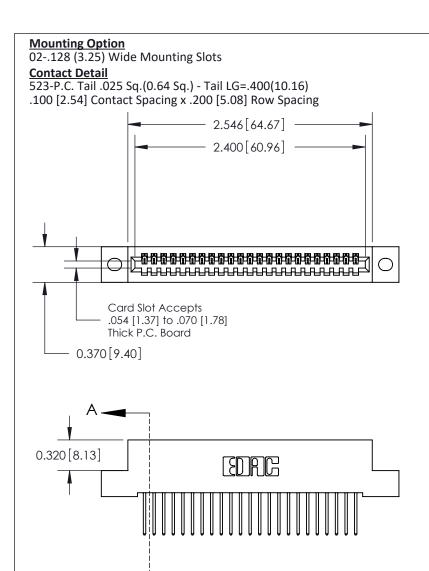

.240 [6.10] Point of Contact-

842/892 Series High Temp Card Edge Connector Part Number: 892-023-523-102

YOUR CONNECTION TO QUALITY & SERVICE

CANADA

J.LEE DATE: OCT. 06/09 SHEET 1 OF 3

842 ENG MASTER

SECTION A-A

842 Assembly