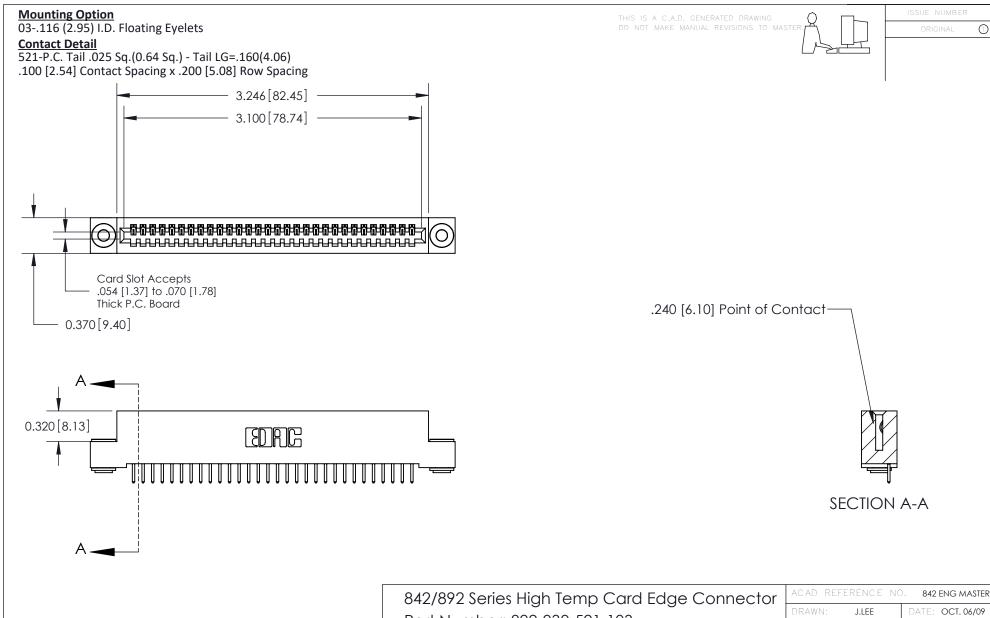

THIS IS A C.A.D. GENERATED DRAWING DO NOT MAKE MANUAL REVISIONS TO MASTER

ISSUE NUMBER

ORIGINAL

1

| 842/892 Series High Temp Card Edge Con<br>Mounting Options   | DRAWN: J.LEE                 |         |        |  |
|--------------------------------------------------------------|------------------------------|---------|--------|--|
| EDAC INC THESE DRAWINGS AND SPE                              |                              | SHEET 3 | 3 OF 3 |  |
|                                                              | ED, OR COPIED DRAWING NUMBER |         | ISSUE  |  |
| YOUR CONNECTION TO QUALITY & SERVICE WITHOUT WRITTEN PERMISS |                              |         | 1      |  |