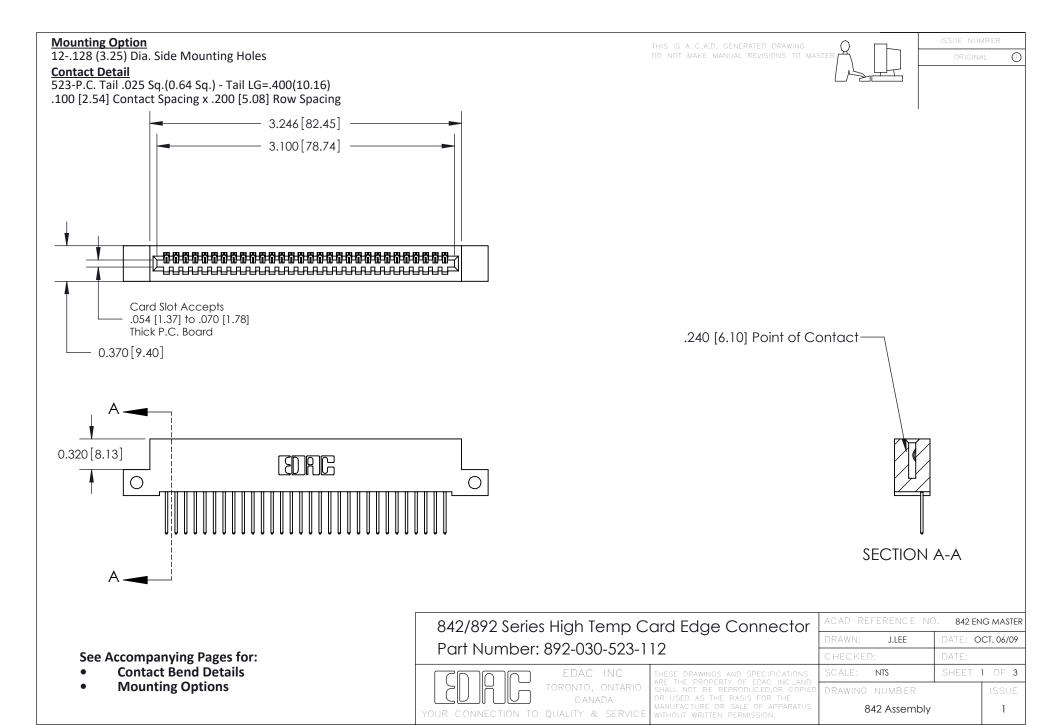

THIS IS A C.A.D. GENERATED DRAWING DO NOT MAKE MANUAL REVISIONS TO MASTER

ORIGINAL (1)



| 842/892 Series High Temp Card Edge Connector<br>Contact Bend Detail |                                                                                                  | ACAD REFERENCE NO. 842 ENG MASTER |             |                  |        |
|---------------------------------------------------------------------|--------------------------------------------------------------------------------------------------|-----------------------------------|-------------|------------------|--------|
|                                                                     |                                                                                                  | DRAWN:                            | J.