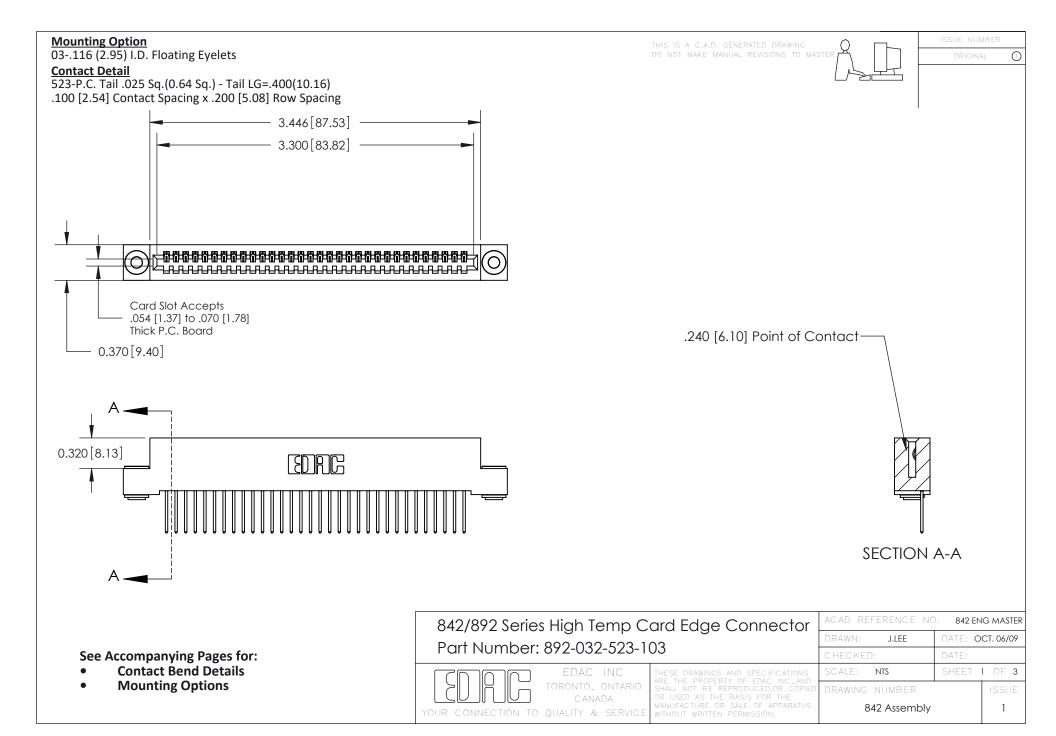

THIS IS A C.A.D. GENERATED DRAWING DO NOT MAKE MANUAL REVISIONS TO MASTER

ORIGINAL (1)



| 842/892 Series High Temp Card Edge Connector<br>Contact Bend Detail |                                                                                                 | ACAD REFERENCE NO. 842 ENG MASTER |             |                  |        |
|---------------------------------------------------------------------|-------------------------------------------------------------------------------------------------|-----------------------------------|-------------|------------------|--------|
|                                                                     |                                                                                                 | DRAWN:                            | J.LEE