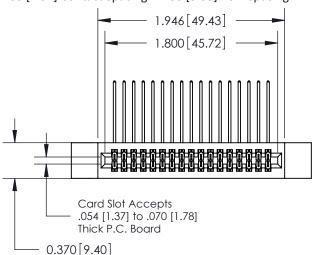

842/892 Series High Temp Card Edge Connector Part Number: 892-034-558-212

YOUR CONNECTION TO QUALITY & SERVICE

|   | ACAD REFERENCE NO | 842 ENG MASTER   |  |  |  |
|---|-------------------|------------------|--|--|--|
|   | DRAWN: J.LEE      | DATE: OCT. 06/09 |  |  |  |
|   | CHECKED:          | DATE:            |  |  |  |
|   | SCALE: NTS        | SHEET 1 OF 3     |  |  |  |
| ) | DRAWING NUMBER    | ISSUE            |  |  |  |

## **Contact Detail**

558-90 Degree Bend (Code 541 Contacts)

.100 [2.54] Contact Spacing x .200 [5.08] Row Spacing

**See Accompanying Pages for:** 

- **Contact Bend Details**
- **Mounting Options**

.240 [6.10] Point of Contact-