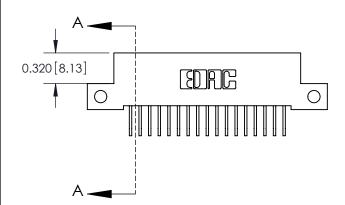

**Mounting Option** 

12-.128 (3.25) Dia. Side Mounting Holes

## **Contact Detail**

558-90 Degree Bend (Code 541 Contacts)

.100 [2.54] Contact Spacing x .200 [5.08] Row Spacing





**See Accompanying Pages for:** 

- **Contact Bend Details**
- **Mounting Options**



.240 [6.10] Point of Contact-

842/892 Series High Temp Card Edge Connector Part Number: 892-034-558-212

YOUR CONNECTION TO QUALITY & SERVICE

|   | ACAD REFERENCE NO | 842 ENG MASTER   |  |  |  |
|---|-------------------|------------------|--|--|--|
|   | DRAWN: J.LEE      | DATE: OCT. 06/09 |  |  |  |
|   | CHECKED:          | DATE:            |  |  |  |
|   | SCALE: NTS        | SHEET 1 OF 3     |  |  |  |
| ) | DRAWING NUMBER    | ISSUE            |  |  |  |

842 Assembly

SECTION A-A

THIS IS A C.A.D. GENERATED DRAWING DO NOT MAKE MANUAL REVISIONS TO MASTER

ORIGINAL (1)



| 842/892 Series High Temp C | ACAD REFERENCE NO. 842 ENG MASTER