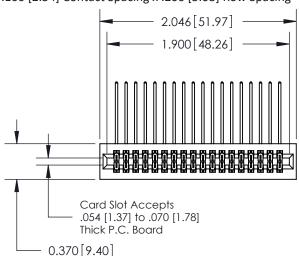

## **Contact Detail**

559-90 Degree Bend (Code 541 Contacts)

.100 [2.54] Contact Spacing x .200 [5.08] Row Spacing

**See Accompanying Pages for:** 

- **Contact Bend Details**
- **Mounting Options**

.240 [6.10] Point of Contact-

842/892 Series High Temp Card Edge Connector Part Number: 892-036-559-201

YOUR CONNECTION TO QUALITY & SERVICE

| ACAD REFERENCE NO | 842 ENG MASTER          |
|-------------------|-------------------------|
| DRAWN: J.LEE      | DATE: <b>OCT. 06/09</b> |
| CHECKED:          | DATE:                   |
| SCALE: NTS        | SHEET 1 OF 3            |
| DRAWING NUMBER    | ISSUE                   |