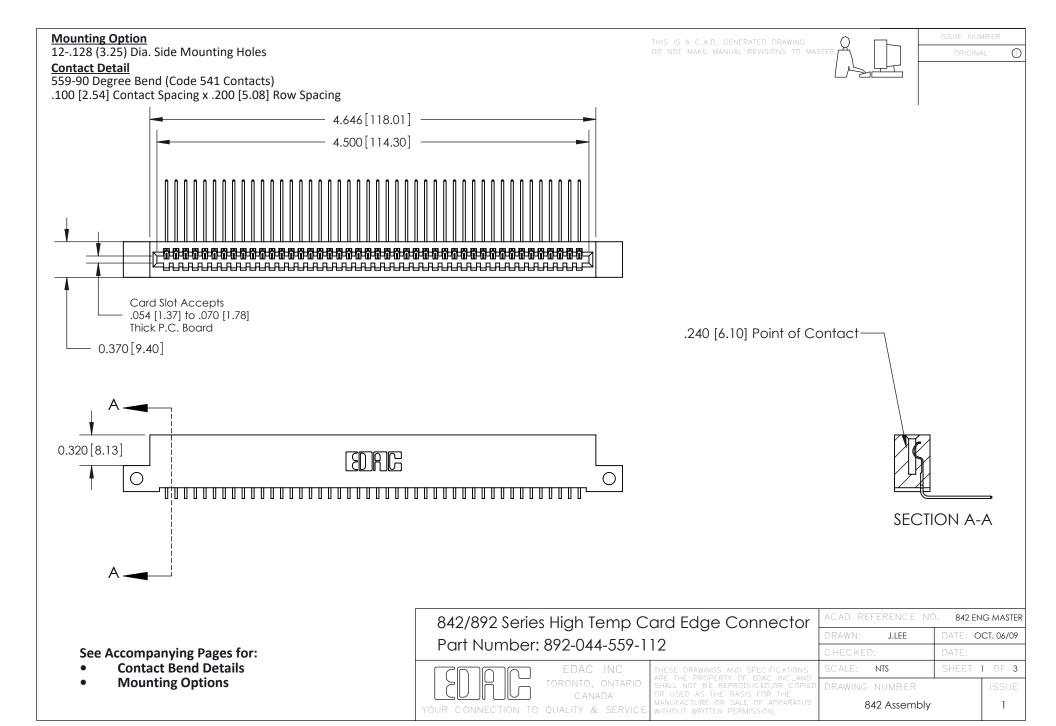

THIS IS A C.A.D. GENERATED DRAWING DO NOT MAKE MANUAL REVISIONS TO MASTER

ORIGINAL (1)



| 842/892 Series High Temp Card Edge Connector<br>Contact Bend Detail |                                                                                                  | ACAD REFERENCE NO. 842 ENG MASTER |             |                  |        |
|---------------------------------------------------------------------|--------------------------------------------------------------------------------------------------|-----------------------------------|-------------|------------------|--------|
|                                                                     |                                                                                                  | DRAWN:                            | J.