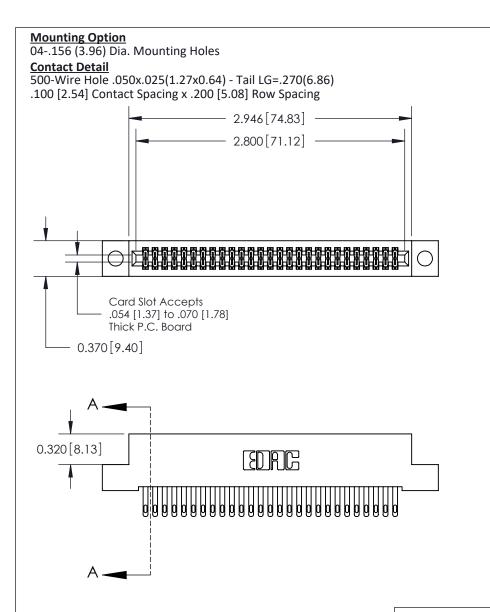

.240 [6.10] Point of Contact-

842/892 Series High Temp Card Edge Connector Part Number: 892-054-500-204

YOUR CONNECTION TO QUALITY & SERVICE

CANADA

|   | DRAWN: J.LEE   | DATE: OCT. 06/09 |  |  |
|---|----------------|------------------|--|--|
|   | CHECKED:       | DATE:            |  |  |
|   | SCALE: NTS     | SHEET 1 OF 3     |  |  |
| D | DRAWING NUMBER | ISSUE            |  |  |

SECTION A-A

842 Assembly

842 ENG MASTER

## **See Accompanying Pages for:**

- **Contact Bend Details**
- **Mounting Options**

THIS IS A C.A.D. GENERATED DRAWING DO NOT MAKE MANUAL REVISIONS TO MASTER

ISSUE NUMBE

ORIGINAL

1

| 842/892 Series High Temp C | ACAD REFERENCE NO. 842 ENG MASTER                                                                                                                           |  |              |                  |        |
|----------------------------|-------------------------------------------------------------------------------------------------------------------------------------------------------------|--|--------------|------------------|--------|
| Contact Bend Detail        |                                                                                                                                                             |  | J.LEE        | DATE: OCT. 06/09 |        |
|                            |                                                                                                                                                             |  | CHECKED:     |                  | DATE:  |
| EDAC INC                   | TORONTO, ONTARIO CANADA  ARE THE PROPERTY OF EDAC INC., AND SHALL NOT BE REPRODUCED, OR COPIE OR USED AS THE BASIS FOR THE MANUFACTURE OR SALE OF APPARATUS |  |              | SHEET 2          | 2 OF 3 |
|                            |                                                                                                                                                             |  | MBER         |                  | ISSUE  |
|                            |                                                                                                                                                             |  | 842 Assembly |                  |        |