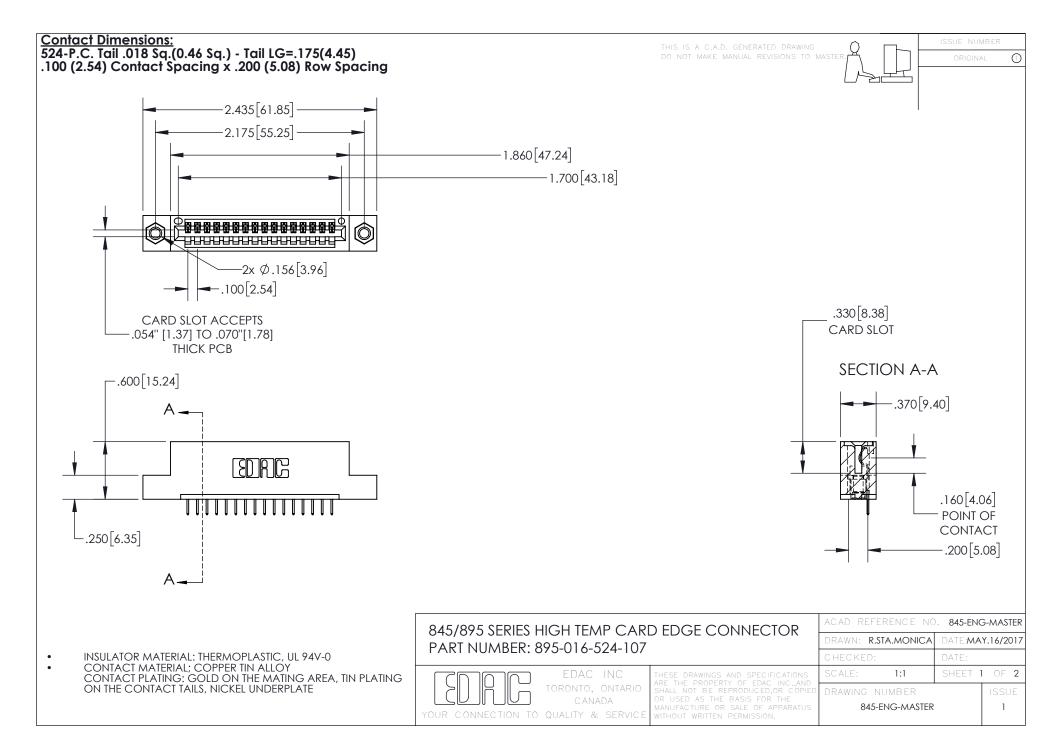

## 845/895 SERIES HIGH TEMP CARD EDGE CONNECTOR CONTACT CODE 555,556,558,559,560 DIMENSIONS

YOUR CONNECTION TO QUALITY & SERVICE

Contact Code 559

|   | ACAD REFERENCE NO. 845-ENG-MASTER |                  |  |
|---|-----------------------------------|------------------|--|
|   | DRAWN: R.STA.MONICA               | DATE:MAY.16/2017 |  |
|   | CHECKED:                          | DATE:            |  |
|   | SCALE: 1:1                        | SHEET 2 OF 2     |  |
| D | DRAWING NUMBER                    | ISSUE            |  |