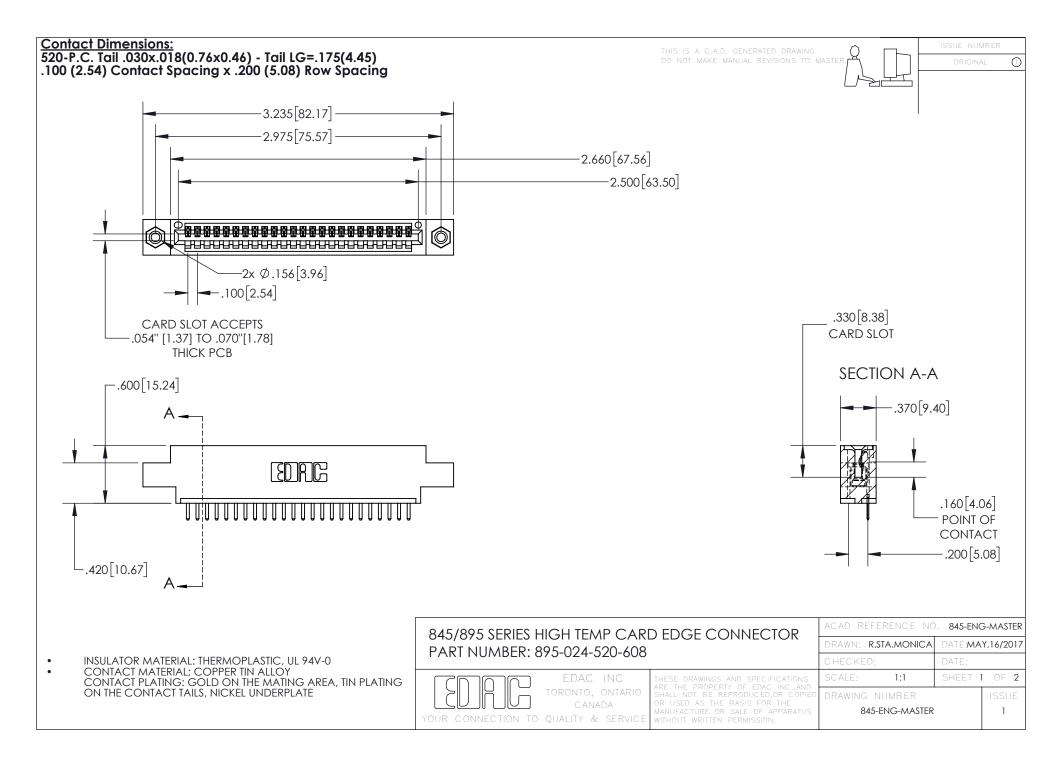

INSULATOR MATERIAL: THERMOPLASTIC POLYESTER, UL 94V-0 DAP MATERIAL AVAILABLE UPON REQUEST

**Contact Code 558** 

CONTACT MATERIAL; COPPER ALLOY CONTACT PLATING: GOLD ON THE MATING AREA, TIN PLATING ON THE CONTACT TAILS, NICKEL UNDERPLATE

## 845/895 SERIES HIGH TEMP CARD EDGE CONNECTOR CONTACT CODE 555,556,558,559,560 DIMENSIONS

YOUR CONNECTION TO QUALITY & SERVICE

Contact Code 559

|   | ACAD REFERENCE NO. 845-ENG-MASTER |                  |  |
|---|-----------------------------------|------------------|--|
|   | DRAWN: R.STA.MONICA               | DATE:MAY.16/2017 |  |
|   | CHECKED:                          | DATE:            |  |
|   | SCALE: 1:1                        | SHEET 2 OF 2     |  |
| D | DRAWING NUMBER                    | ISSUE            |  |

Contact Code 560