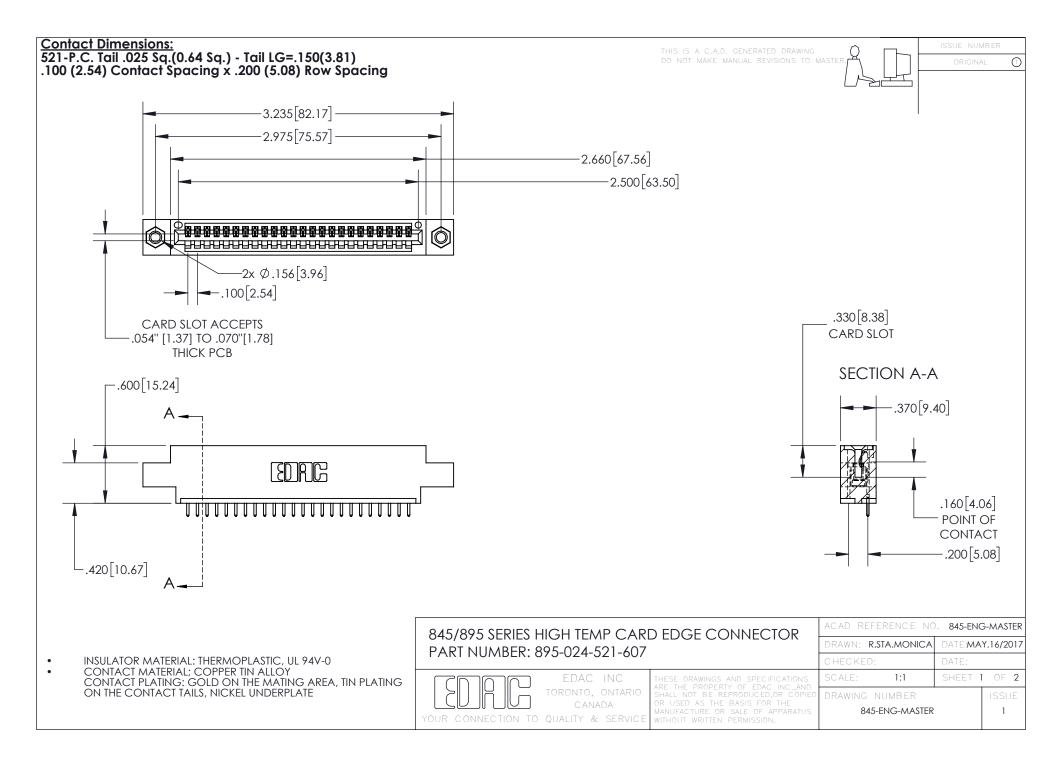

INSULATOR MATERIAL: THERMOPLASTIC POLYESTER, UL 94V-0 DAP MATERIAL AVAILABLE UPON REQUEST

**Contact Code 558** 

CONTACT MATERIAL; COPPER ALLOY CONTACT PLATING: GOLD ON THE MATING AREA, TIN PLATING ON THE CONTACT TAILS, NICKEL UNDERPLATE

## 845/895 SERIES HIGH TEMP CARD EDGE CONNECTOR CONTACT CODE 555,556,558,559,560 DIMENSIONS

YOUR CONNECTION TO QUALITY & SERVICE

Contact Code 559

|   | ACAD REFERENCE NO. 845-ENG-MASTER |                  |  |
|---|-----------------------------------|------------------|--|
|   | DRAWN: R.STA.MONICA               | DATE:MAY.16/2017 |  |
|   | CHECKED:                          | DATE:            |  |
|   | SCALE: 1:1                        | SHEET 2 OF 2     |  |
| D | DRAWING NUMBER                    | ISSUE            |  |

Contact Code 560