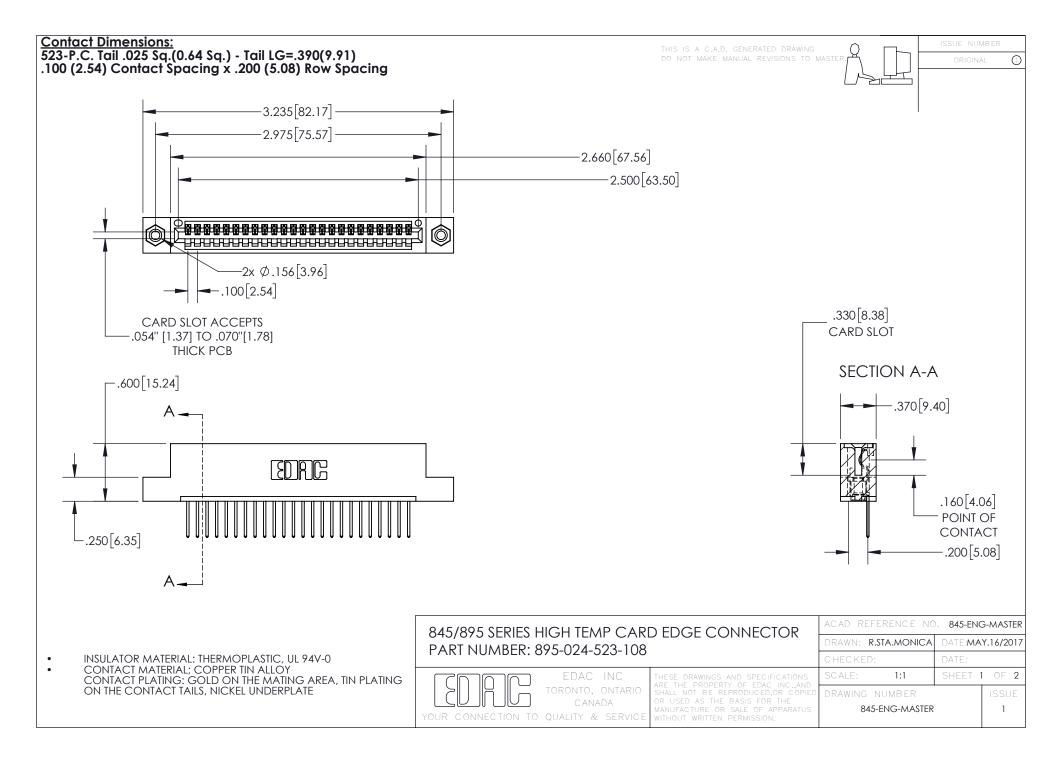

INSULATOR MATERIAL: THERMOPLASTIC POLYESTER, UL 94V-0 DAP MATERIAL AVAILABLE UPON REQUEST

**Contact Code 558** 

CONTACT MATERIAL; COPPER ALLOY CONTACT PLATING: GOLD ON THE MATING AREA, TIN PLATING ON THE CONTACT TAILS, NICKEL UNDERPLATE

## 845/895 SERIES HIGH TEMP CARD EDGE CONNECTOR CONTACT CODE 555,556,558,559,560 DIMENSIONS

YOUR CONNECTION TO QUALITY & SERVICE

Contact Code 559

|   | ACAD REFERENCE NO. 845-ENG-MASTER |                  |  |
|---|-----------------------------------|------------------|--|
|   | DRAWN: R.STA.MONICA               | DATE:MAY.16/2017 |  |
|   | CHECKED:                          | DATE:            |  |
|   | SCALE: 1:1                        | SHEET 2 OF 2     |  |
| D | DRAWING NUMBER                    | ISSUE            |  |

Contact Code 560

845-ENG-MASTER