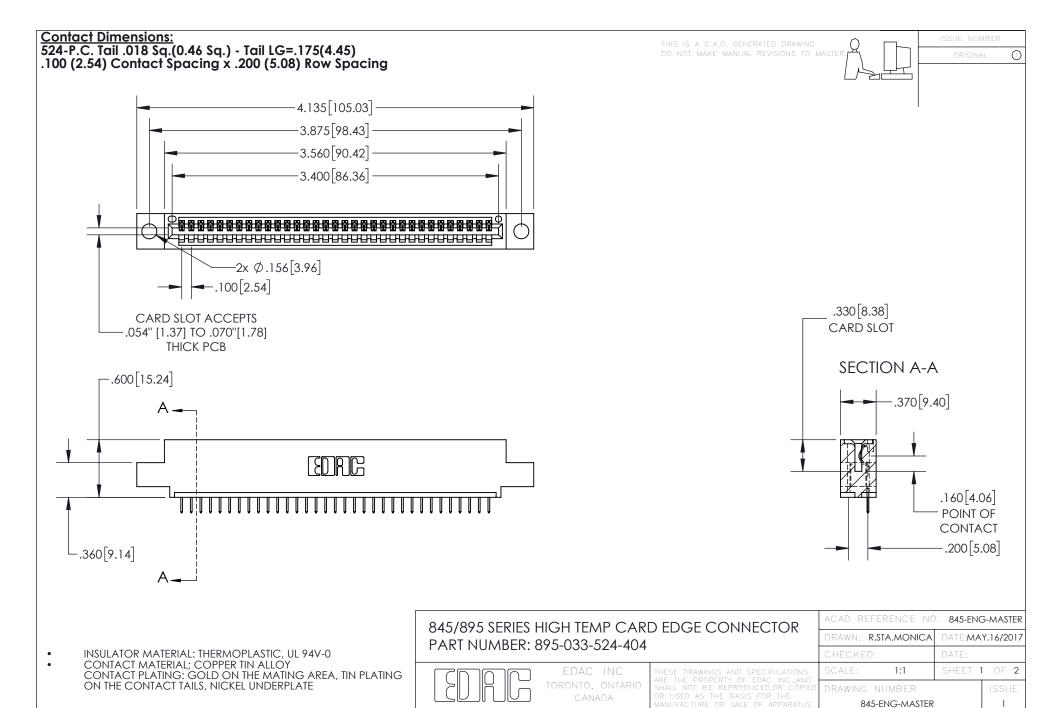

YOUR CONNECTION TO QUALITY & SERVICE

- INSULATOR MATERIAL: THERMOPLASTIC POLYESTER, UL 94V-0 DAP MATERIAL AVAILABLE UPON REQUEST
- CONTACT MATERIAL; COPPER ALLOY

CONTACT PLATING: GOLD ON THE MATING AREA, TIN PLATING ON THE CONTACT TAILS, NICKEL UNDERPLATE