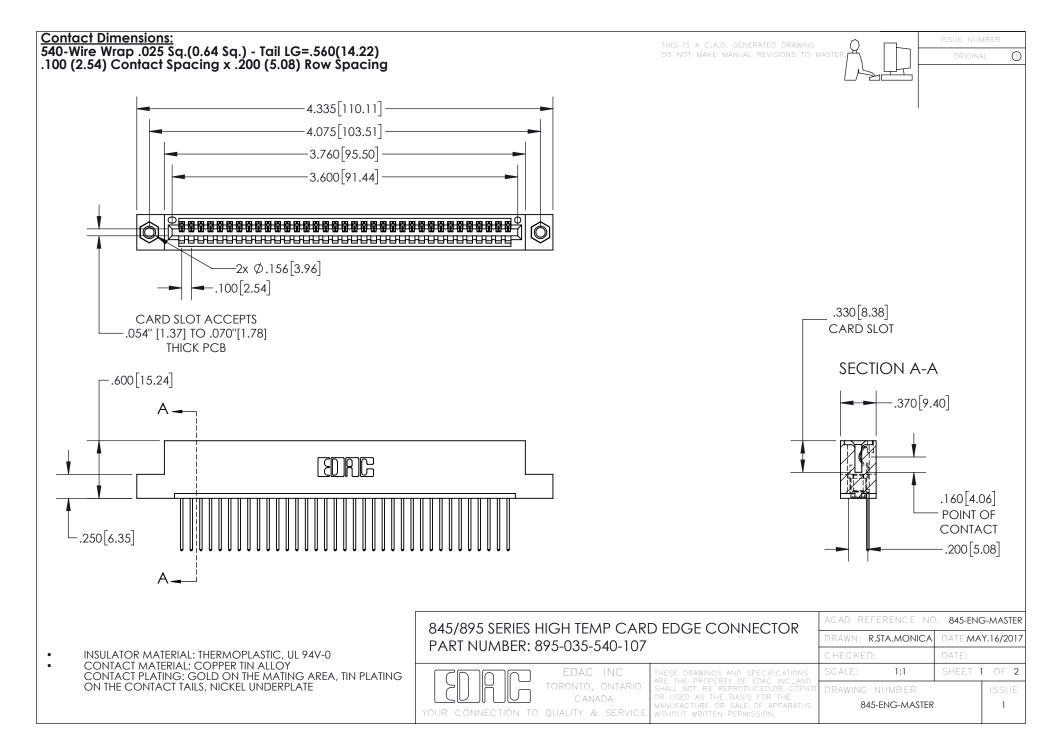

INSULATOR MATERIAL: THERMOPLASTIC POLYESTER, UL 94V-0 DAP MATERIAL AVAILABLE UPON REQUEST

**Contact Code 558** 

CONTACT MATERIAL; COPPER ALLOY CONTACT PLATING: GOLD ON THE MATING AREA, TIN PLATING ON THE CONTACT TAILS, NICKEL UNDERPLATE

## 845/895 SERIES HIGH TEMP CARD EDGE CONNECTOR CONTACT CODE 555,556,558,559,560 DIMENSIONS

YOUR CONNECTION TO QUALITY & SERVICE

Contact Code 559

|   | ACAD REFERENCE NO. 845-ENG-MASTER |                  |  |
|---|-----------------------------------|------------------|--|
|   | DRAWN: R.STA.MONICA               | DATE:MAY.16/2017 |  |
|   | CHECKED:                          | DATE:            |  |
|   | SCALE: 1:1                        | SHEET 2 OF 2     |  |
| D | DRAWING NUMBER                    | ISSUE            |  |

Contact Code 560

845-ENG-MASTER