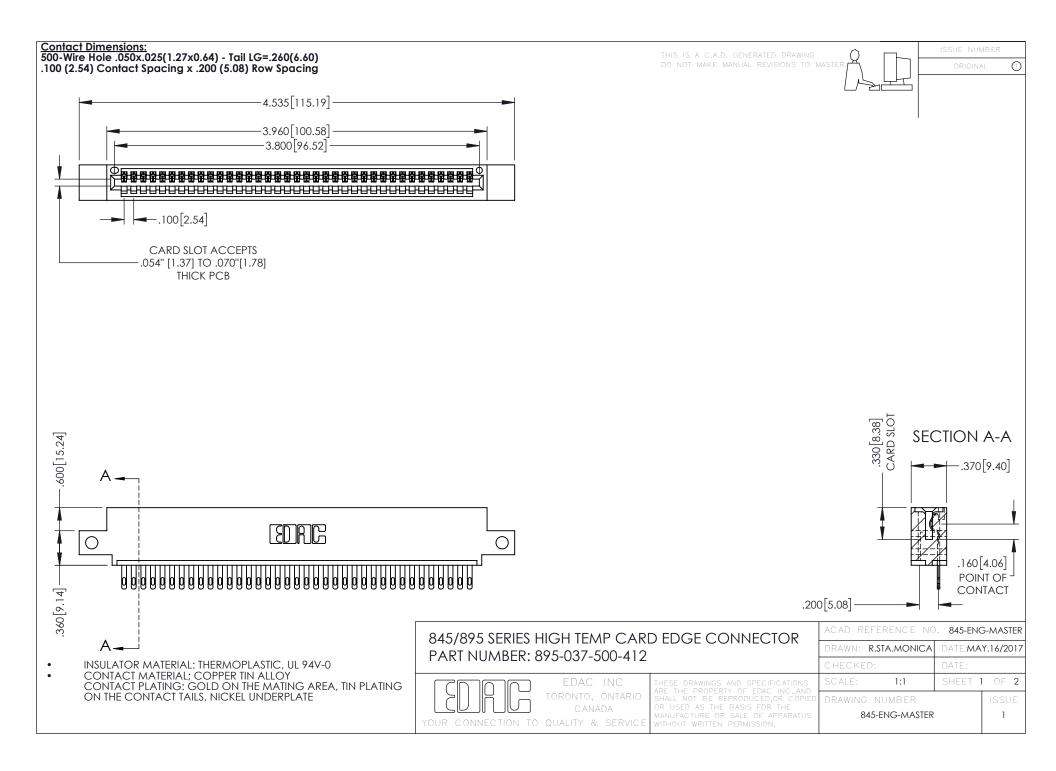

**Contact Code 558** Contact Code 559 Contact Code 560

- INSULATOR MATERIAL: THERMOPLASTIC POLYESTER, UL 94V-0 DAP MATERIAL AVAILABLE UPON REQUEST
- CONTACT MATERIAL; COPPER ALLOY

CONTACT PLATING: GOLD ON THE MATING AREA, TIN PLATING ON THE CONTACT TAILS, NICKEL UNDERPLATE

## 845/895 SERIES HIGH TEMP CARD EDGE CONNECTOR CONTACT CODE 555,556,558,559,560 DIMENSIONS

YOUR CONNECTION TO QUALITY & SERVICE

|   | ACAD REFERENCE NO. 845-ENG-MASTER |                  |
|---|-----------------------------------|------------------|
|   | DRAWN: R.STA.MONICA               | DATE:MAY.16/2017 |
|   | CHECKED:                          | DATE:            |
|   | SCALE: 1:1                        | SHEET 2 OF 2     |
| D | DRAWING NUMBER                    | ISSUE            |

845-ENG-MASTER