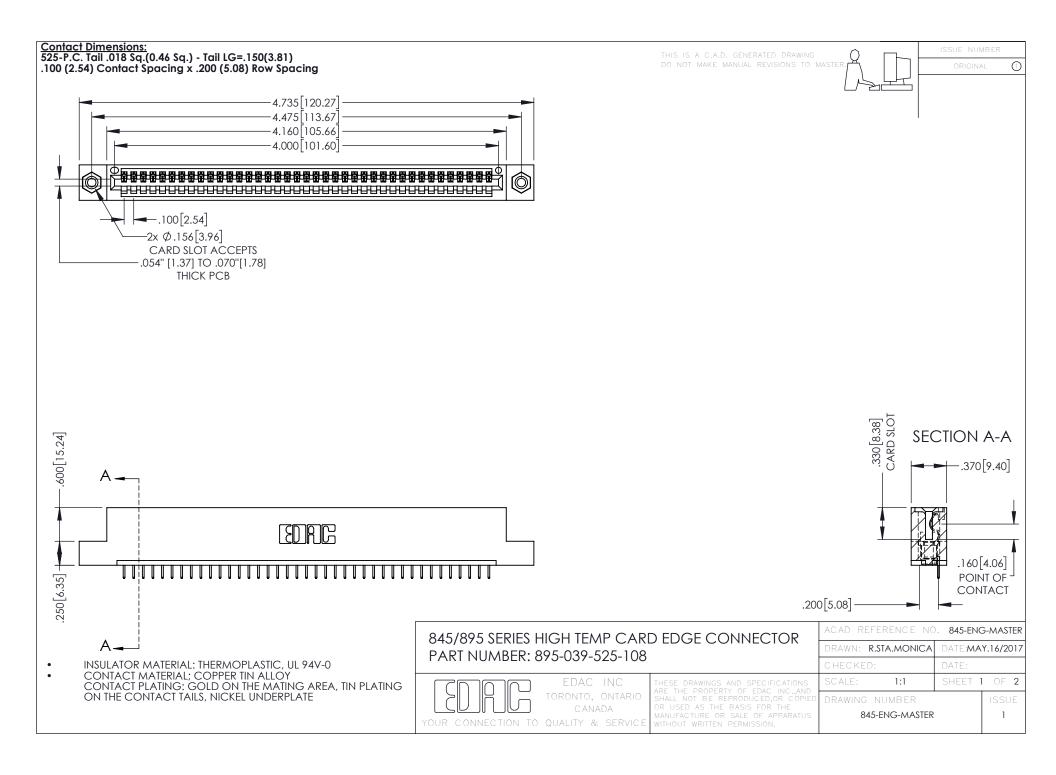

- INSULATOR MATERIAL: THERMOPLASTIC POLYESTER, UL 94V-0 DAP MATERIAL AVAILABLE UPON REQUEST
- CONTACT MATERIAL; COPPER ALLOY

**Contact Code 558** 

CONTACT PLATING: GOLD ON THE MATING AREA, TIN PLATING ON THE CONTACT TAILS, NICKEL UNDERPLATE

## 845/895 SERIES HIGH TEMP CARD EDGE CONNECTOR CONTACT CODE 555,556,558,559,560 DIMENSIONS

YOUR CONNECTION TO QUALITY & SERVICE

Contact Code 559

|   | ACAD REFERENCE NO   | . 845-ENG-MASTER |
|---|---------------------|------------------|
|   | DRAWN: R.STA.MONICA | DATE:MAY.16/2017 |
|   | CHECKED:            | DATE:            |
|   | SCALE: 1:1          | SHEET 2 OF 2     |
| D | DRAWING NUMBER      | ISSUE            |