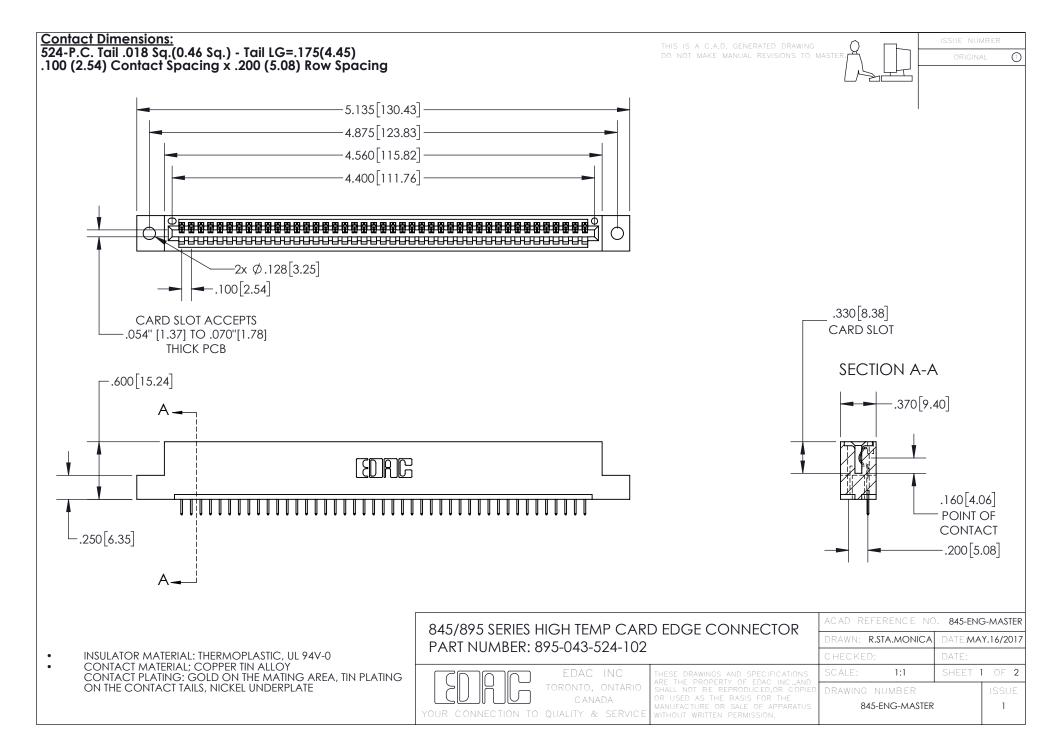

- INSULATOR MATERIAL: THERMOPLASTIC POLYESTER, UL 94V-0 DAP MATERIAL AVAILABLE UPON REQUEST
- CONTACT MATERIAL; COPPER ALLOY

CONTACT PLATING: GOLD ON THE MATING AREA, TIN PLATING ON THE CONTACT TAILS, NICKEL UNDERPLATE

## 845/895 SERIES HIGH TEMP CARD EDGE CONNECTOR CONTACT CODE 555,556,558,559,560 DIMENSIONS

YOUR CONNECTION TO QUALITY & SERVICE

|   | ACAD REFERENCE NO. 845-ENG-MASTER |                          |
|---|-----------------------------------|--------------------------|
|   | DRAWN: R.STA.MONICA               | DATE: <b>MAY.16/2017</b> |
|   | CHECKED:                          | DATE:                    |
|   | SCALE: 1:1                        | SHEET 2 OF 2             |
| D | DRAWING NUMBER                    | ISSUE                    |

845-ENG-MASTER