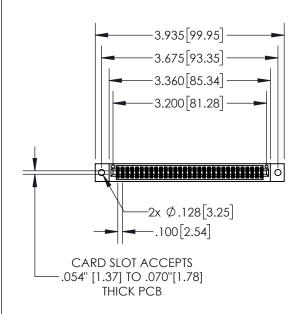

| 845/895 SERIES HIGH TEMP CARD EDGE CONNECTOR |
|----------------------------------------------|
| PART NUMBER: 895-062-540-502                 |

| ACAD REFERENCE NO. 845-ENG-MASTER   |         |       |  |
|-------------------------------------|---------|-------|--|
| DRAWN: R.STA.MONICA DATE:MAY.16/201 |         |       |  |
| CHECKED:                            | DATE:   |       |  |
| SCALE: 1:2                          | SHEET 1 | OF 2  |  |
| DRAWING NUMBER                      |         | ISSUE |  |
| 845-ENG-MASTER                      |         | 1     |  |