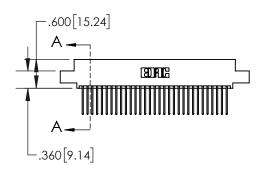

1

| .330[8.38]<br>CARD SLOT                      |  |  |  |  |
|----------------------------------------------|--|--|--|--|
| .370[9.40]                                   |  |  |  |  |
| SECTION A-A                                  |  |  |  |  |
| .160[4.06]<br>150 [3.8 ] POINT OF<br>CONTACT |  |  |  |  |
| 200[5.08]                                    |  |  |  |  |