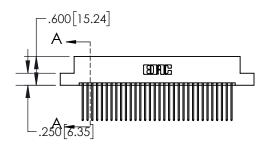

## 845/895 SERIES HIGH TEMP CARD EDGE CONNECTOR CONTACT CODE 555,556,558,559,560 DIMENSIONS

YOUR CONNECTION TO QUALITY & SERVICE

|   | ACAD REFERENCE NO   | . 845-ENG-MASTER |
|---|---------------------|------------------|
|   | DRAWN: R.STA.MONICA | DATE:MAY.16/2017 |
|   | CHECKED:            | DATE:            |
|   | SCALE: 1:1          | SHEET 2 OF 2     |
| D | DRAWING NUMBER      | ISSUE            |