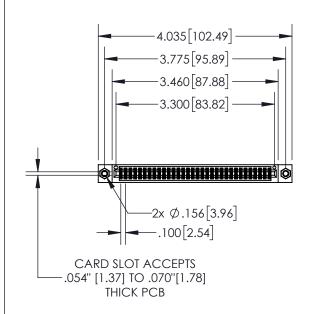

## **Contact Dimensions:**

541-Wire Wrap .025 Sq.(0.64 Sq.) - Tail LG=.750(19.05) .100 (2.54) Contact Spacing x .200 (5.08) Row Spacing

- 845/895 SERIES HIGH TEMP CARD EDGE CONNECTOR PAR INSULATOR MATERIAL: THERMOPLASTIC, UL 94V-0
- CONTACT MATERIAL; COPPER TIN ALLOY
  CONTACT PLATING: GOLD ON THE MATING AREA, TIN PLATING
  ON THE CONTACT TAILS, NICKEL UNDERPLATE

1

|            | .330[8.38]<br>CARD SLOT     |  |  |
|------------|-----------------------------|--|--|
| -          | <b>-</b> 370[9.40]          |  |  |
|            | SECTION A-A                 |  |  |
| 150 [3.81] | .160[4.06] POINT OF CONTACT |  |  |
|            | 200[5.08]                   |  |  |