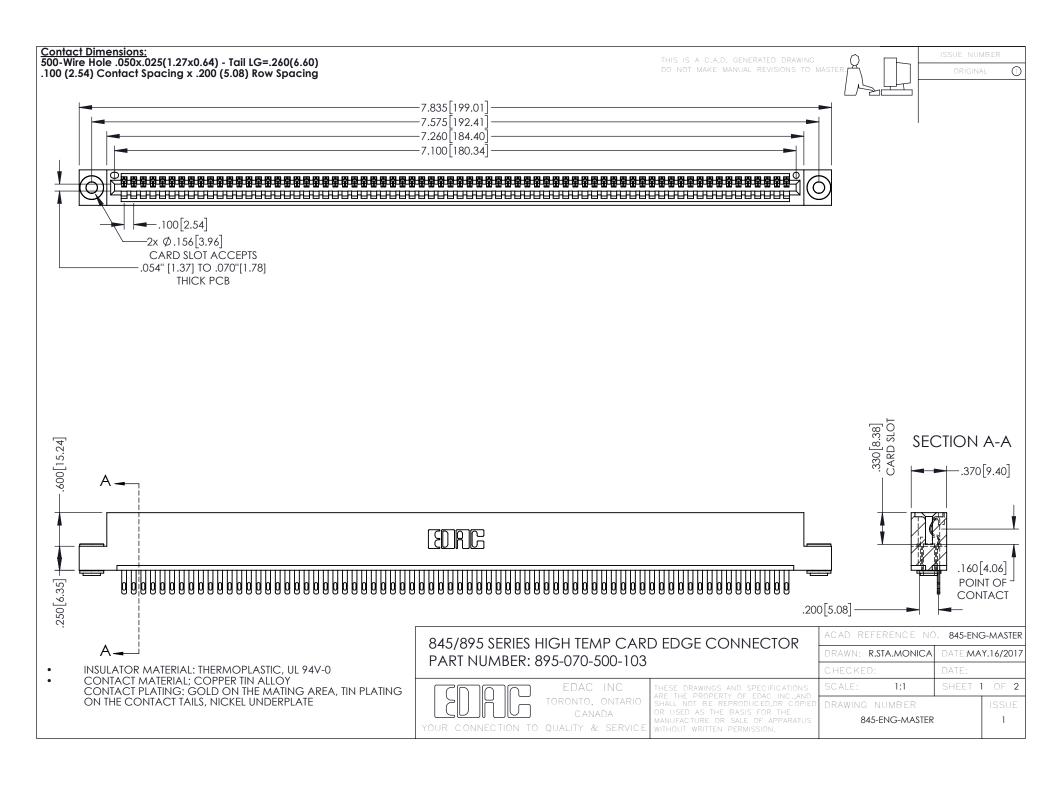

## 845/895 SERIES HIGH TEMP CARD EDGE CONNECTOR CONTACT CODE 555,556,558,559,560 DIMENSIONS

YOUR CONNECTION TO QUALITY & SERVICE

|   | ACAD REFERENCE NO. 845-ENG-MASTER |                  |
|---|-----------------------------------|------------------|
|   | DRAWN: R.STA.MONICA               | DATE:MAY.16/2017 |
|   | CHECKED:                          | DATE:            |
|   | SCALE: 1:1                        | SHEET 2 OF 2     |
| D | DRAWING NUMBER                    | ISSUE            |