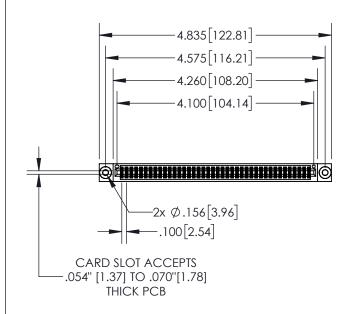

## **Contact Dimensions:**

560-Extender Board Bend (Code 523 Contacts) See Sheet 2 for Contact Code 555, 556, 558, 559, 560 Dimensions

- INSULATOR MATERIAL: THERMOPLASTIC, UL 94V-0
- CONTACT MATERIAL; COPPER TIN ALLOY CONTACT PLATING: GOLD ON THE MATING AREA, TIN PLATING ON THE CONTACT TAILS, NICKEL UNDERPLATE

| 845/895 SERIES HIGH TEMP CARD EDGE CONNECTOR |
|----------------------------------------------|
| PART NUMBER: 895-080-560-803                 |

|   | ACAD REFERENCE NO   | . 845-ENG-MASTER |
|---|---------------------|------------------|
|   | DRAWN: R.STA.MONICA | DATE:MAY.16/2017 |
|   | CHECKED:            | DATE:            |
|   | SCALE: 1:2          | SHEET 1 OF 2     |
| 0 | DRAWING NUMBER      | ISSUE            |

845-ENG-MASTER

- INSULATOR MATERIAL: THERMOPLASTIC POLYESTER, UL 94V-0 DAP MATERIAL AVAILABLE UPON REQUEST
- CONTACT MATERIAL; COPPER ALLOY

CONTACT PLATING: GOLD ON THE MATING AREA, TIN PLATING ON THE CONTACT TAILS, NICKEL UNDERPLATE