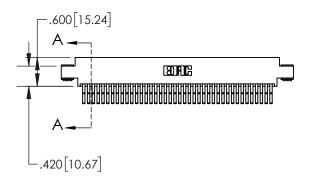

1

|   | .330[8.38]<br>CARD SLOT |   |                                   |  |  |  |
|---|-------------------------|---|-----------------------------------|--|--|--|
| - | -                       |   | 370[9.40]<br>SECTION A-A          |  |  |  |
|   |                         | N | .160[4.06]<br>POINT OF<br>CONTACT |  |  |  |

## 845/895 SERIES HIGH TEMP CARD EDGE CONNECTOR CONTACT CODE 555,556,558,559,560 DIMENSIONS

YOUR CONNECTION TO QUALITY & SERVICE

|   | ACAD REFERENCE NO. 845-ENG-MASTER |                  |  |  |  |  |  |
|---|-----------------------------------|------------------|--|--|--|--|--|
|   | DRAWN: R.STA.MONICA               | DATE:MAY.16/2017 |  |  |  |  |  |
|   | CHECKED:                          | DATE:            |  |  |  |  |  |
|   | SCALE: 1:1                        | SHEET 2 OF 2     |  |  |  |  |  |
| D | DRAWING NUMBER                    | ISSUE            |  |  |  |  |  |

845-ENG-MASTER