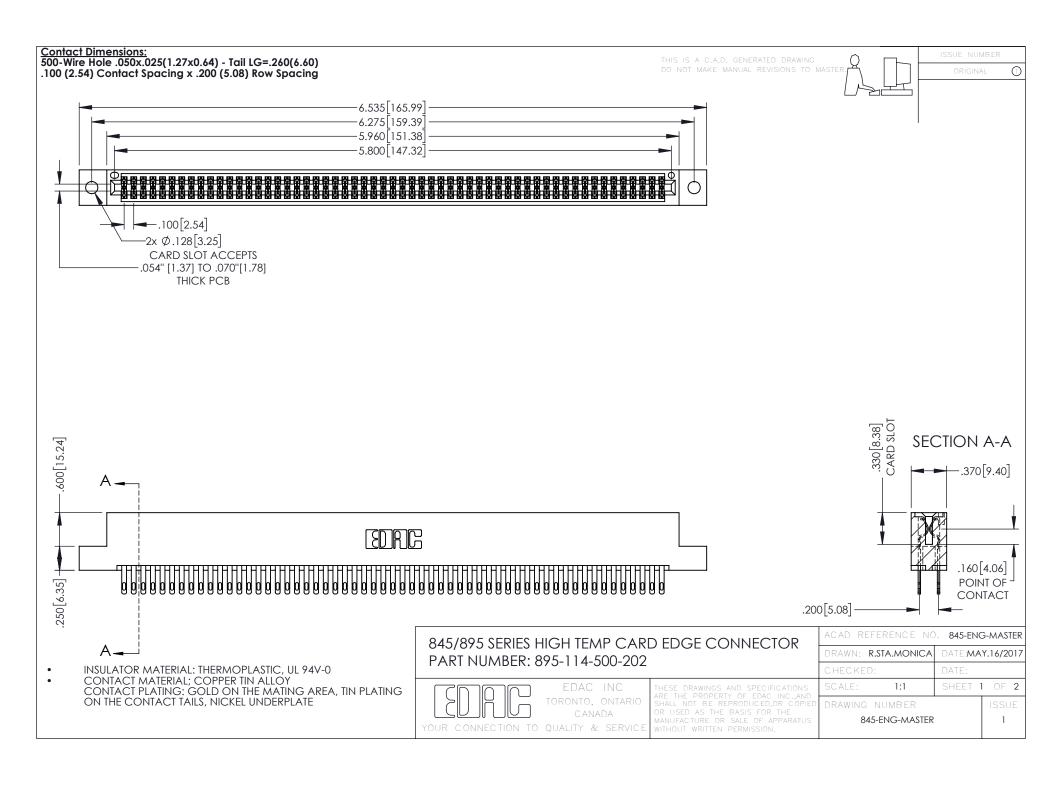

## 845/895 SERIES HIGH TEMP CARD EDGE CONNECTOR CONTACT CODE 555,556,558,559,560 DIMENSIONS

YOUR CONNECTION TO QUALITY & SERVICE

|   | ACAD REFERENCE NO. 845-ENG-MASTER |                  |
|---|-----------------------------------|------------------|
|   | DRAWN: R.STA.MONICA               | DATE:MAY.16/2017 |
|   | CHECKED:                          | DATE:            |
|   | SCALE: 1:1                        | SHEET 2 OF 2     |
| D | DRAWING NUMBER                    | ISSUE            |