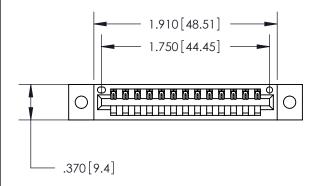

<u>Contact Dimensions:</u> 520-P.C. Tail .030x.018 (0.76x0.46) - Tail LG. = .175 (4.45) .125 (3.18) Contact Spacing x .250 (6.35) Row Spacing

THIS IS A C.A.D. GENERATED DRAWING DO NOT MAKE MANUAL REVISIONS TO MASTER.

ISSUE NUMBER

ORIGINAL

1

INSULATOR MATERIAL: THERMOPLASTIC POLYESTER, UL 94V-0 CONTACT MATERIAL; COPPER, NICKEL, TIN ALLOY CA-725 CONTACT PLATING: GOLD ON THE MATING AREA, TIN-LEAD

ON THE CONTACT TAILS, NICKEL UNDERPLATE