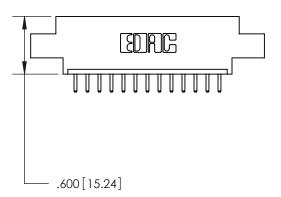

THIS IS A C.A.D. GENERATED DRAWING DO NOT MAKE MANUAL REVISIONS TO MASTER.

ISSUE NUMBER

.165[4.19]

.375 [9.54]

ORIGINAL

1

.060 [1.52] .125(3.18) to .210(5.33) **Outside Tails** .125(3.18) to .210(5.33) **Outside Tails** 

**Contact Code 560** 

INSULATOR MATERIAL: THERMOPLASTIC POLYESTER, UL 94V-0 CONTACT MATERIAL; COPPER, NICKEL, TIN ALLOY CA-725 CONTACT PLATING: GOLD ON THE MATING AREA, TIN-LEAD ON THE CONTACT TAILS, NICKEL UNDERPLATE

**Contact Code 558** 

## 846/896 SERIES HIGH TEMP CARD EDGE CONNECTOR CONTACT CODE 555,556,558,559,560 DIMENSIONS

.150 [3.81]

YOUR CONNECTION TO QUALITY & SERVICE

**Contact Code 559** 

**EDAC INC** TORONTO, ONTARIO CANADA

THESE DRAWINGS AND SPECIFICATIONS ARE THE PROPERTY OF EDAC INC.,AND SHALL NOT BE REPRODUCED, OR COPIED OR USED AS THE BASIS FOR THE MANUFACTURE OR SALE OF APPARATUS WITHOUT WRITTEN PERMISSION.