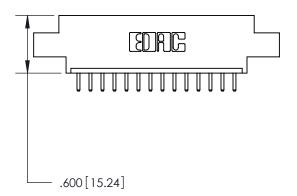

Card Slot Accepts .054 [1.37] to .070 [1.78] Thick P.C. Board .330 [8.38] Card Slot -.160 [4.07] Point of Contact —

THIS IS A C.A.D. GENERATED DRAWING DO NOT MAKE MANUAL REVISIONS TO MASTER.

ISSUE NUMBER

.165[4.19]

.375 [9.54]

ORIGINAL

1

.060 [1.52] .125(3.18) to .210(5.33) **Outside Tails** .125(3.18) to .210(5.33) **Outside Tails** 

**Contact Code 560** 

INSULATOR MATERIAL: THERMOPLASTIC POLYESTER, UL 94V-0 CONTACT MATERIAL; COPPER, NICKEL, TIN ALLOY CA-725 CONTACT PLATING: GOLD ON THE MATING AREA, TIN-LEAD ON THE CONTACT TAILS, NICKEL UNDERPLATE