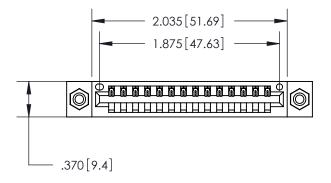

<u>Contact Dimensions:</u> 520-P.C. Tail .030x.018 (0.76x0.46) - Tail LG. = .175 (4.45) .125 (3.18) Contact Spacing x .250 (6.35) Row Spacing

THIS IS A C.A.D. GENERATED DRAWING DO NOT MAKE MANUAL REVISIONS TO MASTER.

ISSUE NUMBER

ORIGINAL

1

INSULATOR MATERIAL: THERMOPLASTIC POLYESTER, UL 94V-0 CONTACT MATERIAL; COPPER, NICKEL, TIN ALLOY CA-725 CONTACT PLATING: GOLD ON THE MATING AREA, TIN-LEAD

ON THE CONTACT TAILS, NICKEL UNDERPLATE

846/896 SERIES HIGH TEMP CARD EDGE CONNECTOR PART NUMBER: 896-014-520-608

YOUR CONNECTION TO QUALITY & SERVICE

**EDAC INC** TORONTO, ONTARIO CANADA

THESE DRAWINGS AND SPECIFICATIONS ARE THE PROPERTY OF EDAC INC.,AND SHALL NOT BE REPRODUCED, OR COPIED OR USED AS THE BASIS FOR THE MANUFACTURE OR SALE OF APPARATUS WITHOUT WRITTEN PERMISSION.