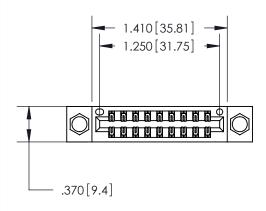

846 SERIES HIGH TEMP CARD EDGE CONNECTOR PART NUMBER: 896-018-500-208

YOUR CONNECTION TO QUALITY & SERVICE

ARE THE PROPERTY OF EDAC INC., AND SHALL NOT BE REPRODUCED, OR COPIED DRAWING NUMBER

| ACAD REFERENCE NO | . 846-ENG-MASTER        |
|-------------------|-------------------------|
| DRAWN: J.LEE      | DATE: <b>APR. 22/09</b> |
| CHECKED:          | DATE:                   |
| SCALE: 1:1        | SHEET 1 OF 2            |
| B B 111111 B E B  | 100115                  |

<u>Contact Dimensions:</u>
500-Wire Hole .050x.025 (1.27x0.64) - Tail LG. =.260 (6.60) .125 (3.18) Contact Spacing x .250 (6.35) Row Spacing

- INSULATOR MATERIAL: THERMOPLASTIC POLYESTER, UL 94V-0 CONTACT MATERIAL; COPPER, NICKEL, TIN ALLOY CA-725
  - CONTACT PLATING: GOLD ON THE MATING AREA, TIN-LEAD ON THE CONTACT TAILS, NICKEL UNDERPLATE