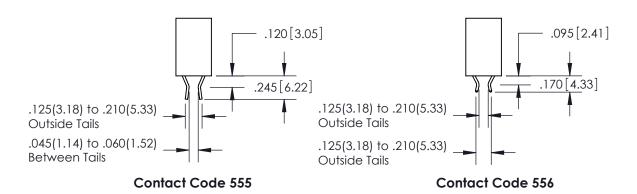

.330[8.38] Card Slot -.160[4.07] Point of Contact -

1

.060 [1.52] .200 [5.08] .210[5.33] -.260 [6.6] -.660 [16.76] .660 [16.76]

.060 [1.52] .165 [4.19] .150 [3.81] .375 [9.54] .125(3.18) to .210(5.33) **Outside Tails** .125(3.18) to .210(5.33) **Outside Tails** 

**Contact Code 558** 

**Contact Code 559** 

**Contact Code 560** 

INSULATOR MATERIAL: THERMOPLASTIC POLYESTER, UL 94V-0 CONTACT MATERIAL; COPPER, NICKEL, TIN ALLOY CA-725 CONTACT PLATING: GOLD ON THE MATING AREA, TIN-LEAD ON THE CONTACT TAILS, NICKEL UNDERPLATE