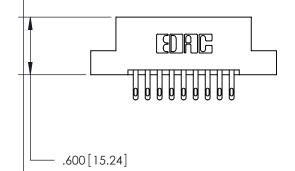

846-ENG-MASTER

| Card Slot Accepts<br>.054 [1.37] to .070 [1.78]<br>Thick P.C. Board |  |
|---------------------------------------------------------------------|--|
|                                                                     |  |

846 SERIES HIGH TEMP CARD EDGE CONNECTOR PART NUMBER: 896-018-500-208

YOUR CONNECTION TO QUALITY & SERVICE

ARE THE PROPERTY OF EDAC INC., AND SHALL NOT BE REPRODUCED, OR COPIED DRAWING NUMBER

| ACAD REFERENCE NO | . 846-ENG-MASTER        |
|-------------------|-------------------------|
| DRAWN: J.LEE      | DATE: <b>APR. 22/09</b> |
| CHECKED:          | DATE:                   |
| SCALE: 1:1        | SHEET 1 OF 2            |
| B B 111111 B E B  | 100115                  |