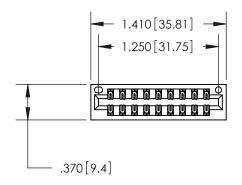

Contact Dimensions: 522-P.C. Tail .025 Sq. (0.64 Sq.) - Tail LG. =.440 (11.18) .125 (3.18) Contact Spacing x .250 (6.35) Row Spacing

THIS IS A C.A.D. GENERATED DRAWING DO NOT MAKE MANUAL REVISIONS TO MASTER.

## 846/896 SERIES HIGH TEMP CARD EDGE CONNECTOR PART NUMBER: 896-018-522-201

YOUR CONNECTION TO QUALITY & SERVICE

**EDAC INC** TORONTO, ONTARIO CANADA

THESE DRAWINGS AND SPECIFICATIONS ARE THE PROPERTY OF EDAC INC.,AND SHALL NOT BE REPRODUCED, OR COPIED OR USED AS THE BASIS FOR THE MANUFACTURE OR SALE OF APPARATUS WITHOUT WRITTEN PERMISSION.