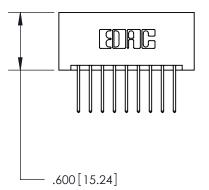

Contact Dimensions: 522-P.C. Tail .025 Sq. (0.64 Sq.) - Tail LG. =.440 (11.18) .125 (3.18) Contact Spacing x .250 (6.35) Row Spacing

THIS IS A C.A.D. GENERATED DRAWING DO NOT MAKE MANUAL REVISIONS TO MASTER.

## 846/896 SERIES HIGH TEMP CARD EDGE CONNECTOR PART NUMBER: 896-018-522-201

YOUR CONNECTION TO QUALITY & SERVICE

**EDAC INC** TORONTO, ONTARIO CANADA

THESE DRAWINGS AND SPECIFICATIONS ARE THE PROPERTY OF EDAC INC.,AND SHALL NOT BE REPRODUCED, OR COPIED OR USED AS THE BASIS FOR THE MANUFACTURE OR SALE OF APPARATUS WITHOUT WRITTEN PERMISSION.