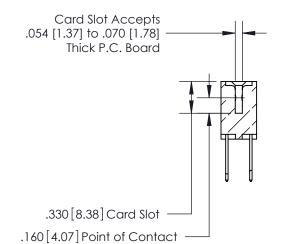

.165[4.19] .375 [9.54] .125(3.18) to .210(5.33) .125(3.18) to .210(5.33)

**Contact Code 558** 

**Contact Code 559** 

**Contact Code 560** 

INSULATOR MATERIAL: THERMOPLASTIC POLYESTER, UL 94V-0 CONTACT MATERIAL; COPPER, NICKEL, TIN ALLOY CA-725 CONTACT PLATING: GOLD ON THE MATING AREA, TIN-LEAD ON THE CONTACT TAILS, NICKEL UNDERPLATE

## 846/896 SERIES HIGH TEMP CARD EDGE CONNECTOR CONTACT CODE 555,556,558,559,560 DIMENSIONS

YOUR CONNECTION TO QUALITY & SERVICE

**EDAC INC** TORONTO, ONTARIO CANADA

THESE DRAWINGS AND SPECIFICATIONS ARE THE PROPERTY OF EDAC INC.,AND SHALL NOT BE REPRODUCED, OR COPIED OR USED AS THE BASIS FOR THE MANUFACTURE OR SALE OF APPARATUS WITHOUT WRITTEN PERMISSION.