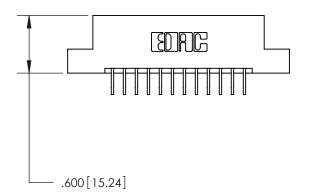

THIS IS A C.A.D. GENERATED DRAWING DO NOT MAKE MANUAL REVISIONS TO MASTER.

ISSUE NUMBER

.165[4.19]

.375 [9.54]

ORIGINAL

1

.060 [1.52] .125(3.18) to .210(5.33) **Outside Tails** .125(3.18) to .210(5.33) **Outside Tails** 