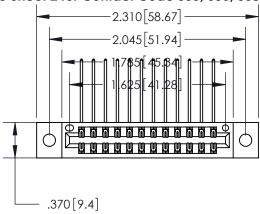

846/896 SERIES HIGH TEMP CARD EDGE CONNECTOR PART NUMBER: 896-024-559-202

**EDAC INC** TORONTO, ONTARIO CANADA

THESE DRAWINGS AND SPECIFICATIONS ARE THE PROPERTY OF EDAC INC.,AND SHALL NOT BE REPRODUCED, OR COPIED OR USED AS THE BASIS FOR THE MANUFACTURE OR SALE OF APPARATUS WITHOUT WRITTEN PERMISSION.

THIS IS A C.A.D. GENERATED DRAWING DO NOT MAKE MANUAL REVISIONS TO MASTER.

| $\cap$ |  |
|--------|--|
| A III  |  |
|        |  |
|        |  |

Card Slot Accepts .054 [1.37] to .070 [1.78] Thick P.C. Board .330 [8.38] Card Slot .160 [4.07] Point of Contact —