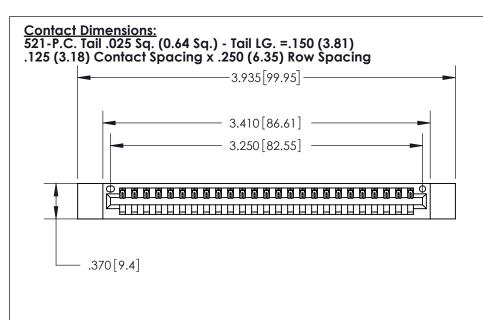

ISSUE NUMBER ORIGINAL

Card Slot Accepts

.054 [1.37] to .070 [1.78] Thick P.C. Board .330 [8.38] Card Slot .160 [4.07] Point of Contact — .600 [15.24]

> 846/896 SERIES HIGH TEMP CARD EDGE CONNECTOR PART NUMBER: 896-025-521-112

INSULATOR MATERIAL: THERMOPLASTIC POLYESTER, UL 94V-0 CONTACT MATERIAL; COPPER, NICKEL, TIN ALLOY CA-725

CONTACT PLATING: GOLD ON THE MATING AREA, TIN-LEAD

ON THE CONTACT TAILS, NICKEL UNDERPLATE

THIS IS A C.A.D. GENERATED DRAWING DO NOT MAKE MANUAL REVISIONS TO MASTER.