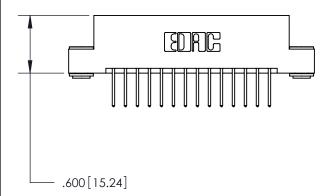

THIS IS A C.A.D. GENERATED DRAWING DO NOT MAKE MANUAL REVISIONS TO MASTER.

ACAD REFERENCE NO

846/896 SERIES HIGH TEMP CARD EDGE CONNECTOR PART NUMBER: 896-028-526-203

**EDAC INC** TORONTO, ONTARIO CANADA

846-FNG-MASTER

THIS IS A C.A.D. GENERATED DRAWING DO NOT MAKE MANUAL REVISIONS TO MASTER.

ISSUE NUMBER

.165[4.19]

.375 [9.54]

ORIGINAL

1

.060 [1.52] .125(3.18) to .210(5.33) **Outside Tails** .125(3.18) to .210(5.33) **Outside Tails** 