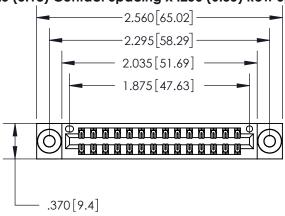

<u>Contact Dimensions:</u> 526-P.C. Tail .018 Sq. (0.46 Sq.) - Tail LG. =.350 (8.89) .125 (3.18) Contact Spacing x .250 (6.35) Row Spacing

- INSULATOR MATERIAL: THERMOPLASTIC POLYESTER, UL 94V-0 CONTACT MATERIAL; COPPER, NICKEL, TIN ALLOY CA-725
- CONTACT PLATING: GOLD ON THE MATING AREA, TIN-LEAD ON THE CONTACT TAILS, NICKEL UNDERPLATE

THIS IS A C.A.D. GENERATED DRAWING DO NOT MAKE MANUAL REVISIONS TO MASTER.

ACAD REFERENCE NO

846/896 SERIES HIGH TEMP CARD EDGE CONNECTOR PART NUMBER: 896-028-526-203

**EDAC INC** TORONTO, ONTARIO CANADA