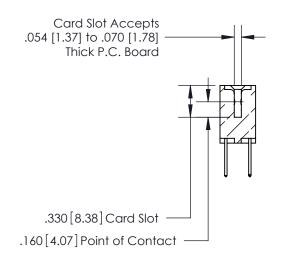

**Contact Code 560** 

INSULATOR MATERIAL: THERMOPLASTIC POLYESTER, UL 94V-0 CONTACT MATERIAL; COPPER, NICKEL, TIN ALLOY CA-725 CONTACT PLATING: GOLD ON THE MATING AREA, TIN-LEAD ON THE CONTACT TAILS, NICKEL UNDERPLATE

**Contact Code 558** 

## 846/896 SERIES HIGH TEMP CARD EDGE CONNECTOR CONTACT CODE 555,556,558,559,560 DIMENSIONS

.150 [3.81]

YOUR CONNECTION TO QUALITY & SERVICE

**Contact Code 559** 

**EDAC INC** TORONTO, ONTARIO CANADA

THESE DRAWINGS AND SPECIFICATIONS ARE THE PROPERTY OF EDAC INC.,AND SHALL NOT BE REPRODUCED, OR COPIED OR USED AS THE BASIS FOR THE MANUFACTURE OR SALE OF APPARATUS WITHOUT WRITTEN PERMISSION.