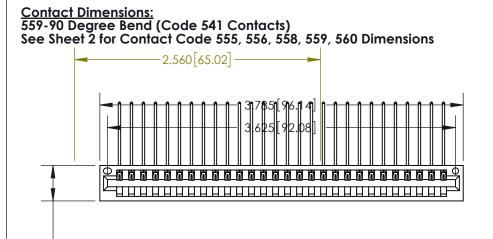

- .370[9.4]

.600 [15.24]

INSULATOR MATERIAL: THERMOPLASTIC POLYESTER, UL 94V-0 CONTACT MATERIAL; COPPER, NICKEL, TIN ALLOY CA-725

CONTACT PLATING: GOLD ON THE MATING AREA, TIN-LEAD

ON THE CONTACT TAILS, NICKEL UNDERPLATE

THIS IS A C.A.D. GENERATED DRAWING DO NOT MAKE MANUAL REVISIONS TO MASTER.

Card Slot Accepts

Thick P.C. Board

.330 [8.38] Card Slot

ISSUE NUMBER ORIGINAL 1

846/896 SERIES HIGH TEMP CARD EDGE CONNECTOR PART NUMBER: 896-028-559-101