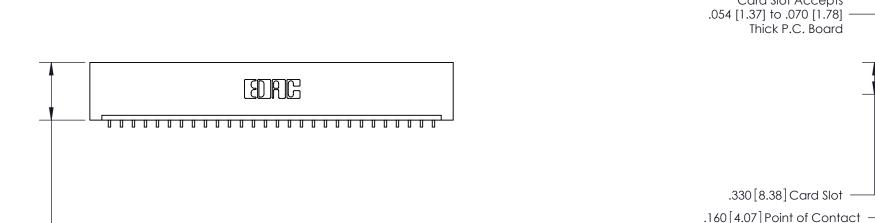

THIS IS A C.A.D. GENERATED DRAWING DO NOT MAKE MANUAL REVISIONS TO MASTER.

Card Slot Accepts

Thick P.C. Board

.330 [8.38] Card Slot

ISSUE NUMBER ORIGINAL 1

846/896 SERIES HIGH TEMP CARD EDGE CONNECTOR PART NUMBER: 896-028-559-101