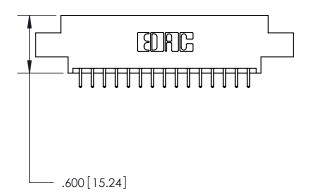

THIS IS A C.A.D. GENERATED DRAWING DO NOT MAKE MANUAL REVISIONS TO MASTER.

ISSUE NUMBER

.165[4.19]

.375 [9.54]

ORIGINAL

1

.060 [1.52] .125(3.18) to .210(5.33) **Outside Tails** .125(3.18) to .210(5.33) **Outside Tails** 