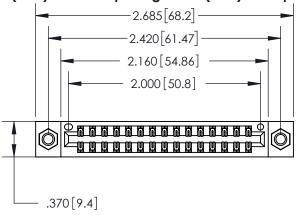

## 846/896 SERIES HIGH TEMP CARD EDGE CONNECTOR PART NUMBER: 896-030-521-807

YOUR CONNECTION TO QUALITY & SERVICE

**EDAC INC** TORONTO, ONTARIO CANADA

THESE DRAWINGS AND SPECIFICATIONS ARE THE PROPERTY OF EDAC INC.,AND SHALL NOT BE REPRODUCED, OR COPIED OR USED AS THE BASIS FOR THE MANUFACTURE OR SALE OF APPARATUS WITHOUT WRITTEN PERMISSION.

| ACAD REFERENCE NO. | 846-ENG-MASTER   |
|--------------------|------------------|
| DRAWN: J.LEE       | DATE: APR. 22/09 |
| CHECKED:           | DATE:            |
| SCALE: 1:1         | SHEET 1 OF 2     |
| DRAWING NUMBER     | ISSUE            |
| 846-ENG-MASTER     | 1                |