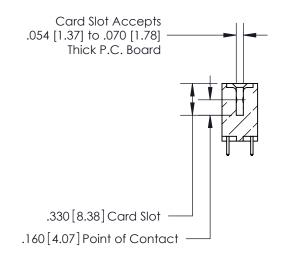

Contact Dimensions: 521-P.C. Tail .025 Sq. (0.64 Sq.) - Tail LG. =.150 (3.81) .125 (3.18) Contact Spacing x .250 (6.35) Row Spacing

INSULATOR MATERIAL: THERMOPLASTIC POLYESTER, UL 94V-0 CONTACT MATERIAL; COPPER, NICKEL, TIN ALLOY CA-725 CONTACT PLATING: GOLD ON THE MATING AREA, TIN-LEAD ON THE CONTACT TAILS, NICKEL UNDERPLATE

**Contact Code 560** 

INSULATOR MATERIAL: THERMOPLASTIC POLYESTER, UL 94V-0 CONTACT MATERIAL; COPPER, NICKEL, TIN ALLOY CA-725 CONTACT PLATING: GOLD ON THE MATING AREA, TIN-LEAD ON THE CONTACT TAILS, NICKEL UNDERPLATE

**Contact Code 558** 

## 846/896 SERIES HIGH TEMP CARD EDGE CONNECTOR CONTACT CODE 555,556,558,559,560 DIMENSIONS

.150 [3.81]

YOUR CONNECTION TO QUALITY & SERVICE

**Contact Code 559** 

**EDAC INC** TORONTO, ONTARIO CANADA

THESE DRAWINGS AND SPECIFICATIONS ARE THE PROPERTY OF EDAC INC.,AND SHALL NOT BE REPRODUCED, OR COPIED OR USED AS THE BASIS FOR THE MANUFACTURE OR SALE OF APPARATUS WITHOUT WRITTEN PERMISSION.