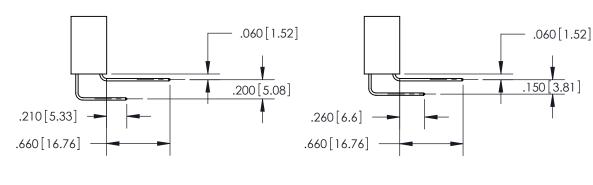

1

.165 [4.19] .375 [9.54] .125(3.18) to .210(5.33) .125(3.18) to .210(5.33)

**Contact Code 558** 

**Contact Code 559** 

**Contact Code 560** 

INSULATOR MATERIAL: THERMOPLASTIC POLYESTER, UL 94V-0 CONTACT MATERIAL; COPPER, NICKEL, TIN ALLOY CA-725 CONTACT PLATING: GOLD ON THE MATING AREA, TIN-LEAD ON THE CONTACT TAILS, NICKEL UNDERPLATE

846 SERIES HIGH TEMP CARD EDGE CONNECTOR CONTACT CODE 555,556,558,559,560 DIMENSIONS

YOUR CONNECTION TO QUALITY & SERVICE

**Outside Tails** 

**Outside Tails** 

|   | ACAD REFERENCE NO. 846-ENG-MASTER |                  |
|---|-----------------------------------|------------------|
|   | DRAWN: J.LEE                      | DATE: APR. 22/09 |
|   | CHECKED:                          | DATE:            |
|   | SCALE: 1:1                        | SHEET 2 OF 2     |
| 0 | DRAWING NUMBER                    | ISSUE            |

846-ENG-MASTER