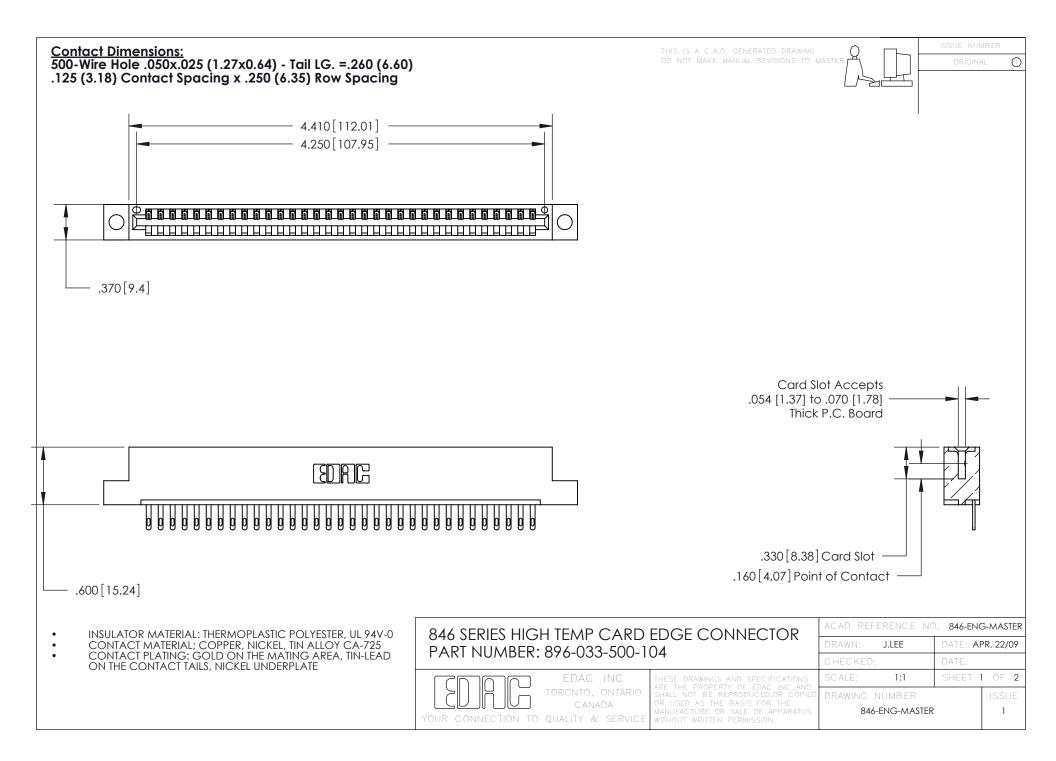

1

.165 [4.19] .375 [9.54] .125(3.18) to .210(5.33) .125(3.18) to .210(5.33)

**Contact Code 558** 

**Contact Code 559** 

**Contact Code 560** 

INSULATOR MATERIAL: THERMOPLASTIC POLYESTER, UL 94V-0 CONTACT MATERIAL; COPPER, NICKEL, TIN ALLOY CA-725 CONTACT PLATING: GOLD ON THE MATING AREA, TIN-LEAD ON THE CONTACT TAILS, NICKEL UNDERPLATE

846 SERIES HIGH TEMP CARD EDGE CONNECTOR CONTACT CODE 555,556,558,559,560 DIMENSIONS

YOUR CONNECTION TO QUALITY & SERVICE

**Outside Tails** 

**Outside Tails** 

|   | ACAD REFERENCE NO. 846-ENG-MASTER |                  |
|---|-----------------------------------|------------------|
|   | DRAWN: J.LEE                      | DATE: APR. 22/09 |
|   | CHECKED:                          | DATE:            |
|   | SCALE: 1:1                        | SHEET 2 OF 2     |
| 0 | DRAWING NUMBER                    | ISSUE            |

846-ENG-MASTER