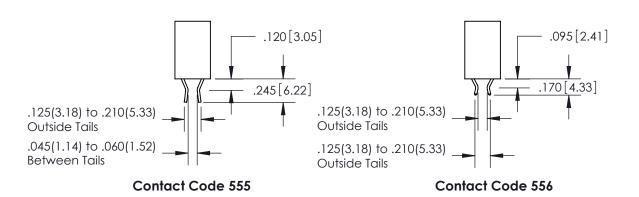

1

.165 [4.19] .375 [9.54] .125(3.18) to .210(5.33) .125(3.18) to .210(5.33)

**Contact Code 558** 

**Contact Code 559** 

**Contact Code 560** 

INSULATOR MATERIAL: THERMOPLASTIC POLYESTER, UL 94V-0 CONTACT MATERIAL; COPPER, NICKEL, TIN ALLOY CA-725 CONTACT PLATING: GOLD ON THE MATING AREA, TIN-LEAD ON THE CONTACT TAILS, NICKEL UNDERPLATE

846 SERIES HIGH TEMP CARD EDGE CONNECTOR CONTACT CODE 555,556,558,559,560 DIMENSIONS

YOUR CONNECTION TO QUALITY & SERVICE

**Outside Tails** 

**Outside Tails** 

|   | ACAD REFERENCE NO. 846-ENG-MASTER |                  |
|---|-----------------------------------|------------------|
|   | DRAWN: J.LEE                      | DATE: APR. 22/09 |
|   | CHECKED:                          | DATE:            |
|   | SCALE: 1:1                        | SHEET 2 OF 2     |
| 0 | DRAWING NUMBER                    | ISSUE            |

846-ENG-MASTER