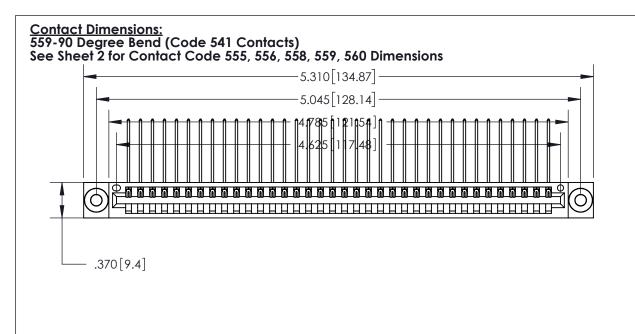

846/896 SERIES HIGH TEMP CARD EDGE CONNECTOR PART NUMBER: 896-036-559-603

YOUR CONNECTION TO QUALITY & SERVICE

**EDAC INC** TORONTO, ONTARIO CANADA

THESE DRAWINGS AND SPECIFICATIONS ARE THE PROPERTY OF EDAC INC.,AND SHALL NOT BE REPRODUCED, OR COPIED OR USED AS THE BASIS FOR THE MANUFACTURE OR SALE OF APPARATUS WITHOUT WRITTEN PERMISSION.

| ACAD REFERENCE NO. | 846-ENG-MASTER   |
|--------------------|------------------|
| DRAWN: J.LEE       | DATE: APR. 22/09 |
| CHECKED:           | DATE:            |
| SCALE: 1:1         | SHEET 1 OF 2     |
| DRAWING NUMBER     | ISSUE            |
| 846-ENG-MASTER     | 1                |