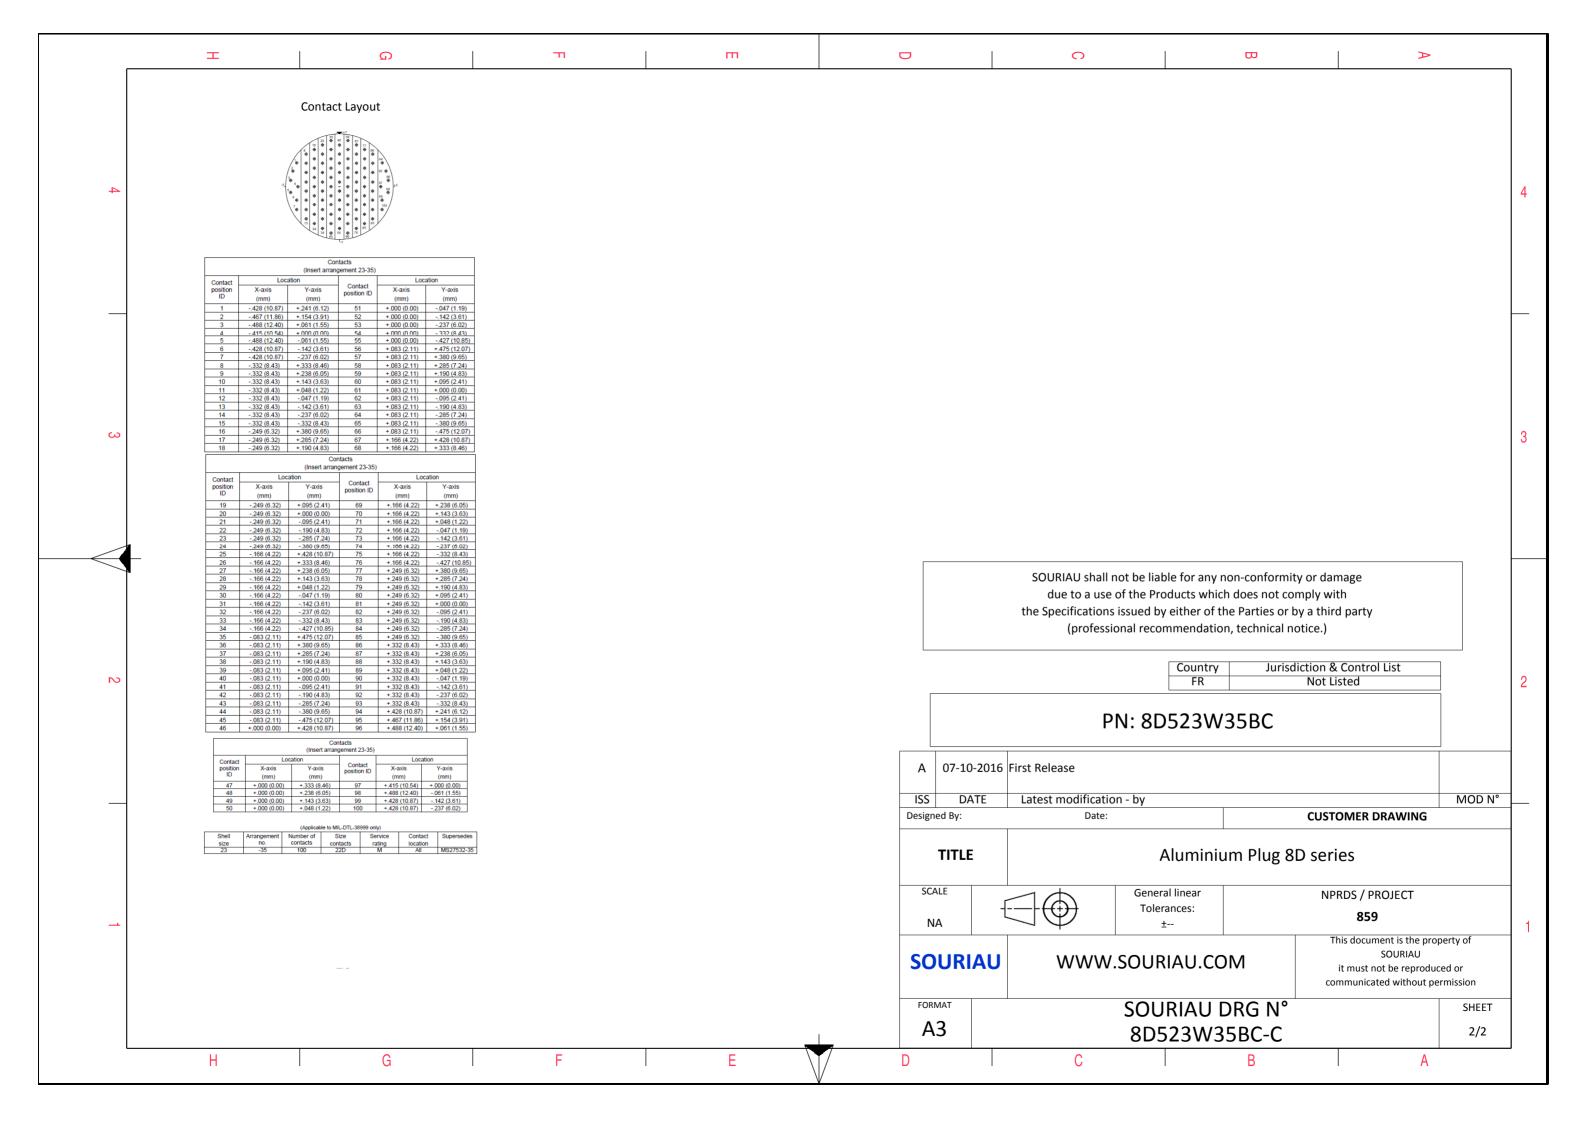

| <image/>                                                                                                                                                                                                                                                                                                                                                                                                                                                                                                                                                                                                                                                                                                                                                                                                                                                                                                                                                                                                                                                                                                                                                                                                                                                                                                                                                                                                                                                                                                                                                                                                                                                                                                                                                                                                                                                                                                                                                                                    | 4       |
|---------------------------------------------------------------------------------------------------------------------------------------------------------------------------------------------------------------------------------------------------------------------------------------------------------------------------------------------------------------------------------------------------------------------------------------------------------------------------------------------------------------------------------------------------------------------------------------------------------------------------------------------------------------------------------------------------------------------------------------------------------------------------------------------------------------------------------------------------------------------------------------------------------------------------------------------------------------------------------------------------------------------------------------------------------------------------------------------------------------------------------------------------------------------------------------------------------------------------------------------------------------------------------------------------------------------------------------------------------------------------------------------------------------------------------------------------------------------------------------------------------------------------------------------------------------------------------------------------------------------------------------------------------------------------------------------------------------------------------------------------------------------------------------------------------------------------------------------------------------------------------------------------------------------------------------------------------------------------------------------|---------|
| CHARACTERISTICS   Connector dimension     - Standard : Based on MIL-DTL-38999 Series III   Source of the Products which does not comply with     - Shell Material   : Aluminium   Z     - Shell Plating   : Oire drab Cadmium   Z     - Insulator   : Thermoplastic   VV THREAD     - Contacts   : Copper Alloy   M34x1-6g     Source Plating   : Silicon Elastomer   : Silicon Elastomer     - Contacts   : Source Plating   : Silicon Elastomer     - Contact Plating   : Silicon Clastomer   : Silicon Clastomer     - Contact Plating   : Silicon Clastomer   : Silicon Clastomer     - Contact Plating   : Silicon Clastomer   : Silicon Clastomer     - Contact Plating   : Gold over copper Alloy 0.8µm minimum   : Source Value or Copper Alloy 0.8µm minimum                                                                                                                                                                                                                                                                                                                                                                                                                                                                                                                                                                                                                                                                                                                                                                                                                                                                                                                                                                                                                                                                                                                                                                                                                       |         |
| CHARACTERISTICS   Connector dimension     -Standard: Based on JL-DTL-38999 Series III   Dim   Nominal     -Shell Material   : Aluminium   ØS   44.9 Max     Z   31 Max   X     -Shell Plating   : Olive drab Cadmium   Z   31 Max     -Insulator   : Thermoplastic   X   W THREAD   M34x1-6g     -Contacts   : Copper Alloy   : Silicon Elastomer   : Country Jurisdiction & Control List     -Seals & Grommet   : Silicon Elastomer   : Country Jurisdiction & Control List   FR                                                                                                                                                                                                                                                                                                                                                                                                                                                                                                                                                                                                                                                                                                                                                                                                                                                                                                                                                                                                                                                                                                                                                                                                                                                                                                                                                                                                                                                                                                           | 3       |
| -Standard : Based on NIL-DTL-38999 Series III   Dim   Nominal     -Shell Material   : Aluminium   ØS   44.9 Max     -Shell Plating   : Olive drab Cadmium   Z   31 Max     -Insulator   : Thermoplastic   WV THREAD   M34x1-6g     -Contacts   : Copper Alloy   : Solicon Elastomer   (professional recommendation, technical notice.)     -Seals & Grommet   : Silicon Elastomer   Country Jurisdiction & Control List   FR     Not Listed   Not Listed   Not Listed   Not Listed                                                                                                                                                                                                                                                                                                                                                                                                                                                                                                                                                                                                                                                                                                                                                                                                                                                                                                                                                                                                                                                                                                                                                                                                                                                                                                                                                                                                                                                                                                          |         |
| -Shell Material   : Aluminium   ØS   44.9 Max     -Shell Plating   : Olive drab Cadmium   Z   31 Max     -Shell Plating   : Olive drab Cadmium   VV THREAD   M34x1-6g     -Insulator   : Thermoplastic   WTHREAD   M34x1-6g     -Contacts   : Copper Alloy   : Silicon Elastomer   (professional recommendation, technical notice.)     -Seals & Grommet   : Silicon Elastomer   : Gold over copper Alloy 0.8µm minimum   Image: Country Invisidiction & Control List                                                                                                                                                                                                                                                                                                                                                                                                                                                                                                                                                                                                                                                                                                                                                                                                                                                                                                                                                                                                                                                                                                                                                                                                                                                                                                                                                                                                                                                                                                                       |         |
| -Shell Material   : Aluminium   Z   31 Max   SOURIAU shall not be liable for any non-conformity or damage     -Shell Plating   : Olive drab Cadmium   VV THREAD   M34x1-6g   due to a use of the Products which does not comply with     -Insulator   : Thermoplastic   ·Contacts   : Copper Alloy   (professional recommendation, technical notice.)     -Seals & Grommet   : Silicon Elastomer   : Silicon Elastomer <u>Country Jurisdiction &amp; Control List</u> -Contact Plating   : Gold over copper Alloy 0.8µm minimum   .   .                                                                                                                                                                                                                                                                                                                                                                                                                                                                                                                                                                                                                                                                                                                                                                                                                                                                                                                                                                                                                                                                                                                                                                                                                                                                                                                                                                                                                                                     | , L     |
| Contact Plating : Gold over copper Alloy 0.8μm minimum                                                                                                                                                                                                                                                                                                                                                                                                                                                                                                                                                                                                                                                                                                                                                                                                                                                                                                                                                                                                                                                                                                                                                                                                                                                                                                                                                                                                                                                                                                                                                                                                                                                                                                                                                                                                                                                                                                                                      |         |
| -Durability : 500 Mating cycles                                                                                                                                                                                                                                                                                                                                                                                                                                                                                                                                                                                                                                                                                                                                                                                                                                                                                                                                                                                                                                                                                                                                                                                                                                                                                                                                                                                                                                                                                                                                                                                                                                                                                                                                                                                                                                                                                                                                                             | 2       |
| -Delivered with Souriau contacts and Accessories                                                                                                                                                                                                                                                                                                                                                                                                                                                                                                                                                                                                                                                                                                                                                                                                                                                                                                                                                                                                                                                                                                                                                                                                                                                                                                                                                                                                                                                                                                                                                                                                                                                                                                                                                                                                                                                                                                                                            |         |
| -Temperature Range -65°C to +175°C                                                                                                                                                                                                                                                                                                                                                                                                                                                                                                                                                                                                                                                                                                                                                                                                                                                                                                                                                                                                                                                                                                                                                                                                                                                                                                                                                                                                                                                                                                                                                                                                                                                                                                                                                                                                                                                                                                                                                          |         |
| -Salt Spray : 500 hours                                                                                                                                                                                                                                                                                                                                                                                                                                                                                                                                                                                                                                                                                                                                                                                                                                                                                                                                                                                                                                                                                                                                                                                                                                                                                                                                                                                                                                                                                                                                                                                                                                                                                                                                                                                                                                                                                                                                                                     | MOD N°  |
| Mass     : 75 g ± 10%     ISS     DATE     Latest modification - by     N       Designed By:     Date:     Date:     CUSTOMER DRAWING     N                                                                                                                                                                                                                                                                                                                                                                                                                                                                                                                                                                                                                                                                                                                                                                                                                                                                                                                                                                                                                                                                                                                                                                                                                                                                                                                                                                                                                                                                                                                                                                                                                                                                                                                                                                                                                                                 |         |
| TITLE Aluminium Plug 8D series                                                                                                                                                                                                                                                                                                                                                                                                                                                                                                                                                                                                                                                                                                                                                                                                                                                                                                                                                                                                                                                                                                                                                                                                                                                                                                                                                                                                                                                                                                                                                                                                                                                                                                                                                                                                                                                                                                                                                              |         |
| BASIC SERIES:   8D   5   -   23   W   35   B   C        HELL TYPE : Plug with RFI Shielding       SHELL TYPE : Plug with RFI Shielding       Source                                                                                                                                                                                                                                                                                                                                                                                                                                                                                                                                                                                                                                                                                                                                                                                                                                                                                                                                                                                                                                                                                                                                                                                                                                                                                                                                                                                                                                                                                                                                                                                                                                                                                                                                                                                                                                         |         |
| CONTACT TYPE   : Standard Crimp Contact     ORIENTATION : C   SOURIAU     WWW.SOURIAU.COM   It must not be reproduced on it must not be reproduced | r       |
| SHELL SIZE : 23 CONTACT TYPE : SOCKET(500 Matings) communicated without permiss   PLATING :: W. = Olive drab Cadmium CONTACT LAVOLIT : 23-35 FORMAT                                                                                                                                                                                                                                                                                                                                                                                                                                                                                                                                                                                                                                                                                                                                                                                                                                                                                                                                                                                                                                                                                                                                                                                                                                                                                                                                                                                                                                                                                                                                                                                                                                                                                                                                                                                                                                         | SHEET   |
|                                                                                                                                                                                                                                                                                                                                                                                                                                                                                                                                                                                                                                                                                                                                                                                                                                                                                                                                                                                                                                                                                                                                                                                                                                                                                                                                                                                                                                                                                                                                                                                                                                                                                                                                                                                                                                                                                                                                                                                             | NHEEL I |
| H G F E D C B A                                                                                                                                                                                                                                                                                                                                                                                                                                                                                                                                                                                                                                                                                                                                                                                                                                                                                                                                                                                                                                                                                                                                                                                                                                                                                                                                                                                                                                                                                                                                                                                                                                                                                                                                                                                                                                                                                                                                                                             | 1/2     |