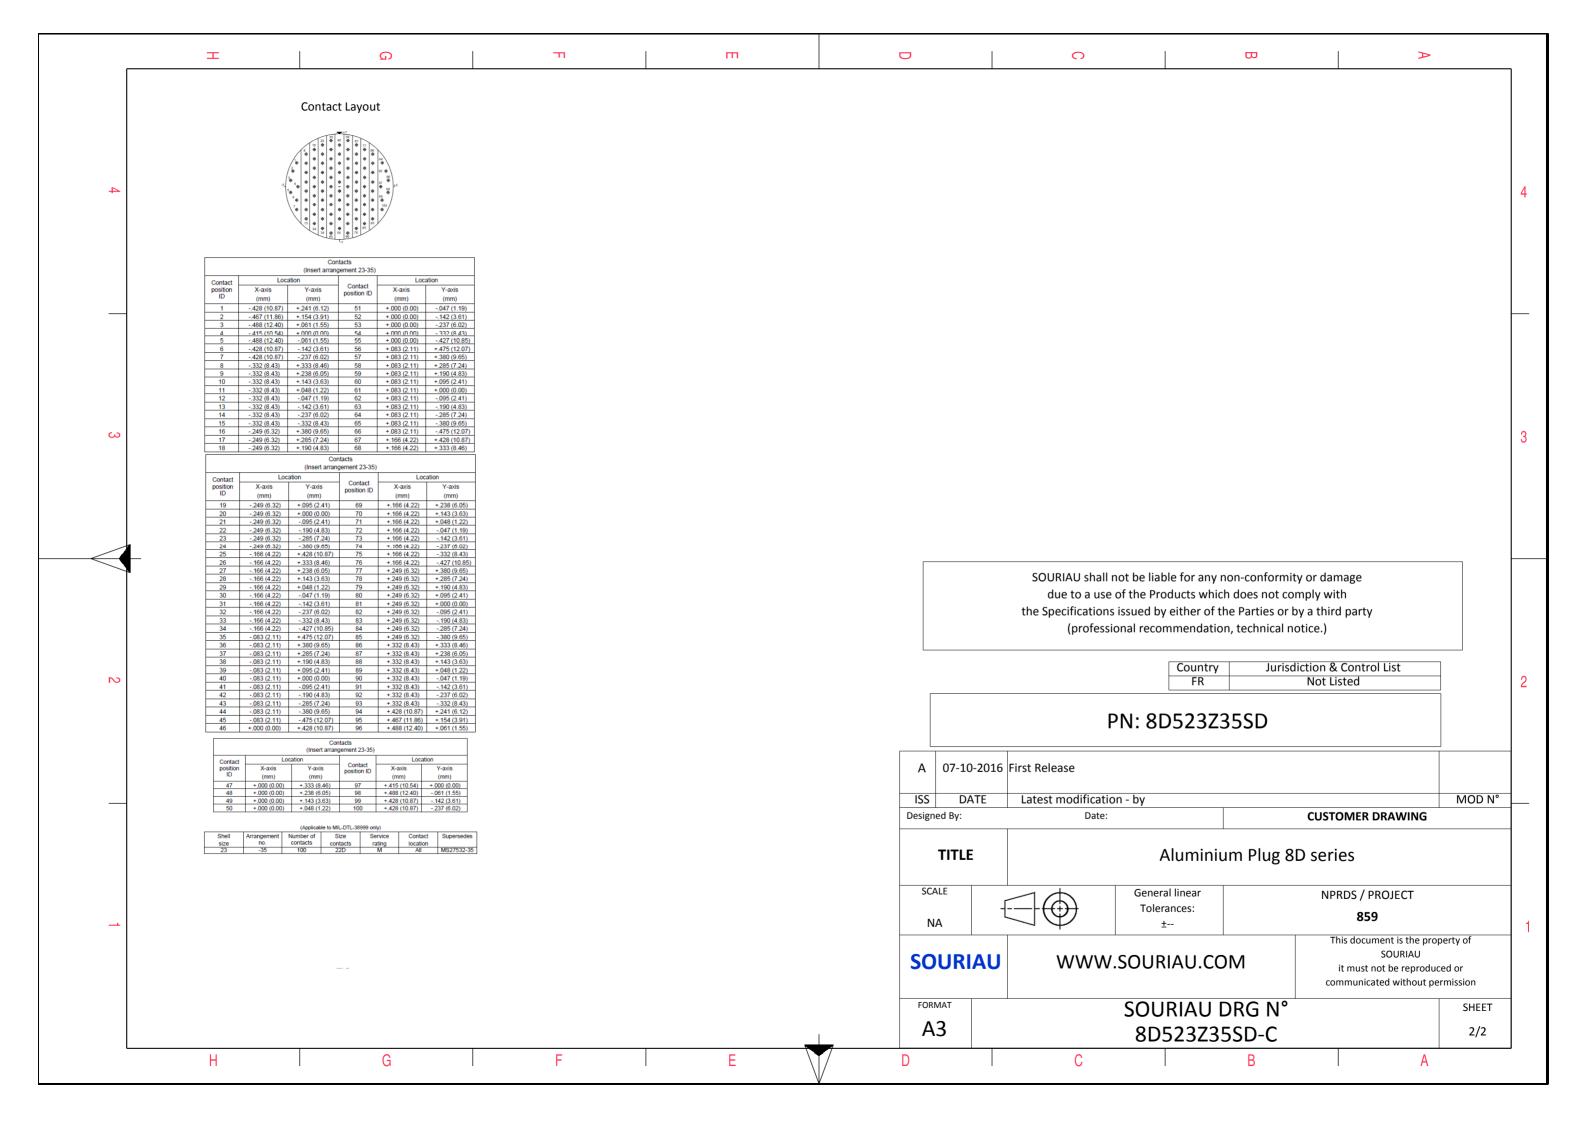

| =                                                                                                      | =                                                                                               | G              | П         |                 | т                      |                                                                                                                                                                                                                                                       | 0                                                                                                                             | σ                 |                        | ]      |
|--------------------------------------------------------------------------------------------------------|-------------------------------------------------------------------------------------------------|----------------|-----------|-----------------|------------------------|-------------------------------------------------------------------------------------------------------------------------------------------------------------------------------------------------------------------------------------------------------|-------------------------------------------------------------------------------------------------------------------------------|-------------------|------------------------|--------|
|                                                                                                        |                                                                                                 | V Thread       | ØS        |                 |                        |                                                                                                                                                                                                                                                       |                                                                                                                               |                   |                        |        |
| ω                                                                                                      |                                                                                                 |                |           |                 |                        |                                                                                                                                                                                                                                                       | LAYOUT SHOWN A                                                                                                                | S EXAMPLE         |                        |        |
|                                                                                                        |                                                                                                 |                | Keying S  | hown as example |                        |                                                                                                                                                                                                                                                       |                                                                                                                               |                   |                        |        |
| CHARACTER                                                                                              | ISTICS                                                                                          |                |           | Connect         | or dimension           |                                                                                                                                                                                                                                                       |                                                                                                                               |                   |                        |        |
| -Standard : B                                                                                          | ased on MIL-DTL-38                                                                              | 999 Series III |           | Dim             | Nominal                |                                                                                                                                                                                                                                                       |                                                                                                                               |                   |                        |        |
| -Shell Plating<br>-Insulator<br>-Contacts                                                              | -Contacts : Copper Alloy                                                                        |                |           |                 |                        | SOURIAU shall not be liable for any non-conformity or damage<br>due to a use of the Products which does not comply with<br>the Specifications issued by either of the Parties or by a third party<br>(professional recommendation, technical notice.) |                                                                                                                               |                   |                        |        |
|                                                                                                        | -Seals & Grommet : Silicon Elastomer<br>-Contact Plating : Gold over copper Alloy 0.8μm minimum |                |           |                 |                        |                                                                                                                                                                                                                                                       | CountryJurisdiction & Control ListFRNot Listed                                                                                |                   |                        |        |
| -Durability : 500 Mating cycles<br>-Delivered with Souriau contacts and Accessories                    |                                                                                                 |                |           |                 |                        | PN: 8D523Z35SD                                                                                                                                                                                                                                        |                                                                                                                               |                   |                        |        |
| -Temperature                                                                                           | -                                                                                               |                |           |                 |                        | A 07-10-2016                                                                                                                                                                                                                                          | 5 First Release                                                                                                               |                   |                        |        |
| -Salt Spray<br>————————————————————————————————————                                                    | : 500 ho<br>: 75 g ± :                                                                          |                |           |                 |                        | ISS DATE<br>Designed By:                                                                                                                                                                                                                              | Latest modification - by<br>Date:                                                                                             | CU                | STOMER DRAWING         | MOD N° |
|                                                                                                        |                                                                                                 |                |           |                 |                        | TITLE                                                                                                                                                                                                                                                 | Alum                                                                                                                          | ninium Plug 8D se | ries                   |        |
| BASIC SERIES                                                                                           | Plug with RFI Shiel                                                                             |                | 23 Z 35 S | D               |                        | SCALE                                                                                                                                                                                                                                                 | General linea<br>Tolerances:                                                                                                  |                   | IPRDS / PROJECT<br>859 |        |
| CONTACT TYPE     : Standard Crimp Contact       SHELL SIZE : 23     CONTACT TYPE : SOCKET(500 Matings) |                                                                                                 |                |           |                 |                        | SOURIAU                                                                                                                                                                                                                                               | SOURIAU WWW.SOURIAU.COM This document is the property of SOURIAU it must not be reproduced or communicated without permission |                   |                        |        |
|                                                                                                        | Z = Black Zinc                                                                                  | Nickel         |           |                 | CONTACT LAYOUT : 23-35 | FORMAT                                                                                                                                                                                                                                                | SOURIA                                                                                                                        | U DRG N°          | 1                      | SHEET  |
|                                                                                                        |                                                                                                 |                | I         |                 |                        | A3                                                                                                                                                                                                                                                    |                                                                                                                               | Z35SD-C           |                        | 1/2    |
|                                                                                                        |                                                                                                 |                |           |                 |                        |                                                                                                                                                                                                                                                       |                                                                                                                               |                   |                        |        |