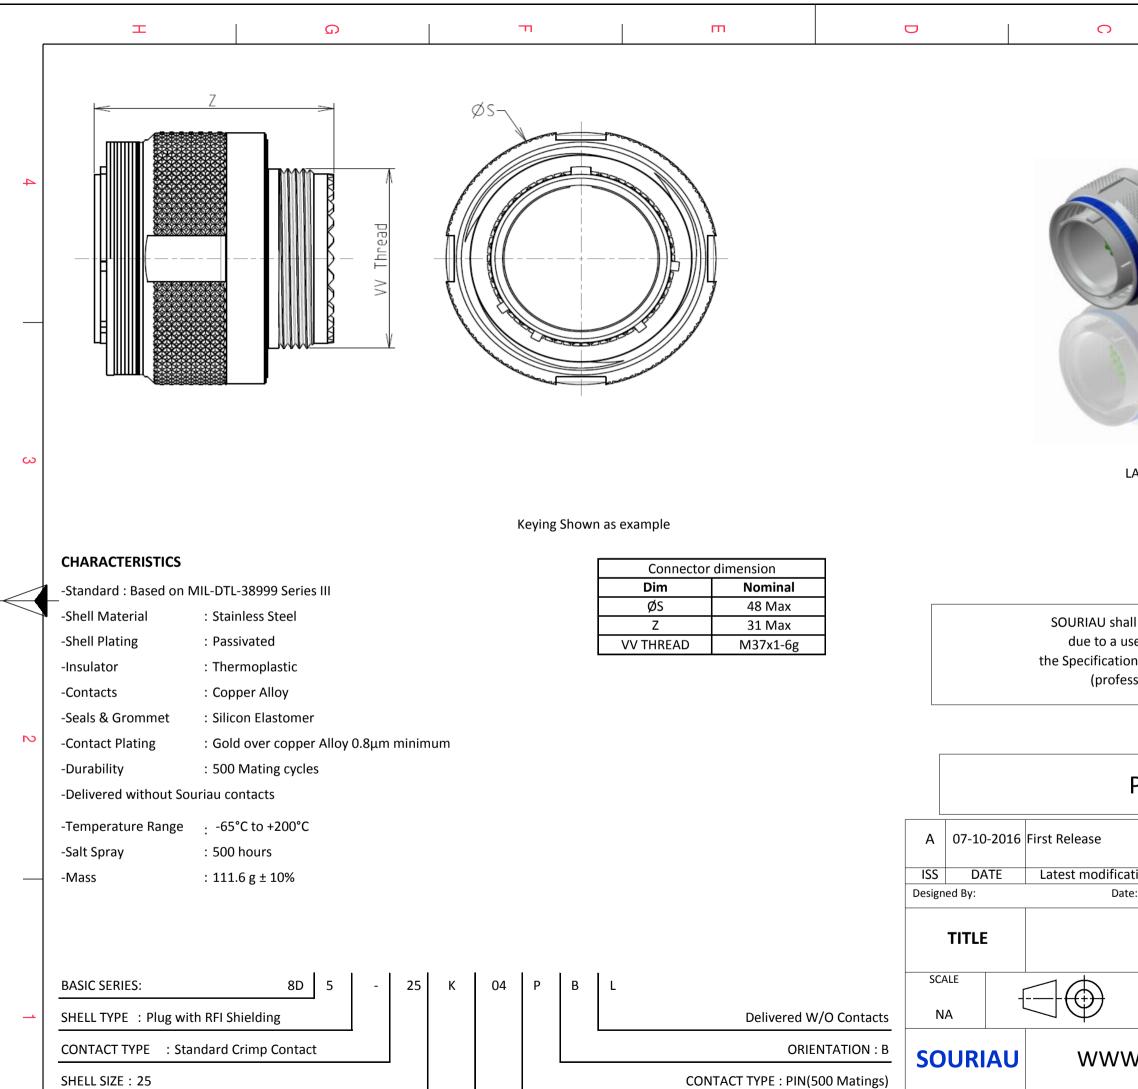

F

Н

G

С

FORMAT

A3

D

CONTACT LAYOUT : 25-04

Е

|                                                                                                                                                                                                                |                  |        | 4 |  |  |  |
|----------------------------------------------------------------------------------------------------------------------------------------------------------------------------------------------------------------|------------------|--------|---|--|--|--|
|                                                                                                                                                                                                                |                  |        |   |  |  |  |
|                                                                                                                                                                                                                |                  |        |   |  |  |  |
|                                                                                                                                                                                                                |                  |        |   |  |  |  |
|                                                                                                                                                                                                                |                  |        |   |  |  |  |
| LAYOUT SHOWN AS EXAMPLE                                                                                                                                                                                        |                  |        | 3 |  |  |  |
|                                                                                                                                                                                                                |                  |        |   |  |  |  |
|                                                                                                                                                                                                                |                  |        |   |  |  |  |
| all not be liable for any non-conformity or damage<br>use of the Products which does not comply with<br>ons issued by either of the Parties or by a third party<br>essional recommendation, technical notice.) |                  |        |   |  |  |  |
| CountryJurisdiction & Control ListFRNot Listed                                                                                                                                                                 |                  |        |   |  |  |  |
| PN: 8D525K04PBL                                                                                                                                                                                                |                  |        |   |  |  |  |
|                                                                                                                                                                                                                |                  |        |   |  |  |  |
| ation - by<br>te:                                                                                                                                                                                              | CUSTOMER DRAWING | MOD N° |   |  |  |  |
| Stainless Steel Plug 8D series                                                                                                                                                                                 |                  |        |   |  |  |  |
| General linear NPRDS / PROJECT                                                                                                                                                                                 |                  |        |   |  |  |  |
| Tolerances:<br>±                                                                                                                                                                                               | 859              |        | 1 |  |  |  |
| W.SOURIAU.COM<br>This document is the property of<br>SOURIAU<br>it must not be reproduced or<br>communicated without permission                                                                                |                  |        |   |  |  |  |
| SOURIAU DRG N°                                                                                                                                                                                                 | 1                | SHEET  |   |  |  |  |
| 8D525K04PBL-C 1/2                                                                                                                                                                                              |                  |        |   |  |  |  |
| B                                                                                                                                                                                                              | A A              |        |   |  |  |  |