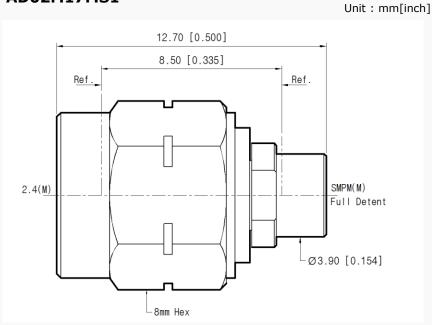

z- VSWR : 1.4 : 1(Max) @ 50 GHz

- Stainless steel (passivated)

### Specification

| Scope      | Specification        | AD02M17MS1                        |
|------------|----------------------|-----------------------------------|
| Electrical | Impedance(Ohm)       | 50                                |
|            | Operation Freq.(GHz) | DC to 50 GHz                      |
|            | VSWR (Max)           | 1.4 : 1 @ 50 GHz                  |
| Material   | Dielectric           | Special dielectric                |
|            | Center Contact       | Beryllium copper with gold plated |
|            | Body                 | Passivated Stainless Steel        |

<sup>\*</sup> RoHS Compliant

# **Precision Test Adapters**

## 2.4 mm(M) to SMPM(M)



### Drawing

Part No.: AD02M17MS1



#### Test Result

■ Frequency: 10 MHz to 50 GHz