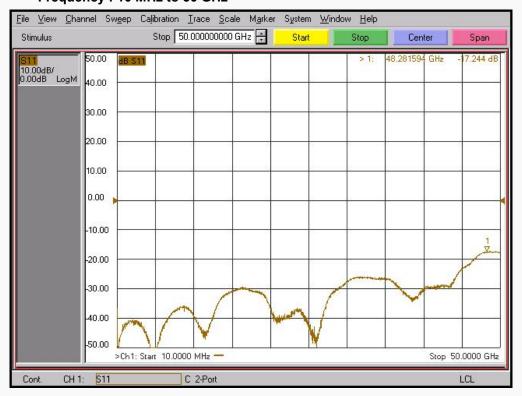

(passivated)

### Specification

| Scope      | Specification        | AD02M17MS1                        |
|------------|----------------------|-----------------------------------|
| Electrical | Impedance(Ohm)       | 50                                |
|            | Operation Freq.(GHz) | DC to 50 GHz                      |
|            | VSWR (Max)           | 1.4 : 1 @ 50 GHz                  |
| Material   | Dielectric           | Special dielectric                |
|            | Center Contact       | Beryllium copper with gold plated |
|            | Body                 | Passivated Stainless Steel        |

<sup>\*</sup> RoHS Compliant

# **Precision Test Adapters**

## 2.4 mm(M) to SMPM(M)



### Drawing

Part No.: AD02M17MS1



#### Test Result

■ Frequency: 10 MHz to 50 GHz