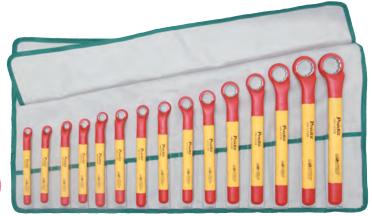

## *15 PCS 1000V INSULATED* SINGLE BOX END WRENCH SET

- · Made of Chrome Vanadium Steel.
- Contents: 15PCS single box end wrenches 8.9.10.11.12.13.14.15.17.19.22.24.27.30.32mm.
- Ideal for power plant, HVAC, automobile, military, aircraft field applications.