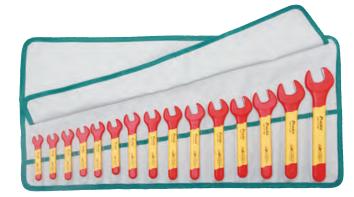

## *15 PCS 1000V INSULATED* SINGLE OPEN END WRENCH SET

- · Made of Chrome Vanadium Steel.
- Contents: 15PCS single open end wrenches 6.7.8.9.10.11.12.13. 14.15.16.17.19.22.24mm
- · Complete set for power plant, HVAC, automotive, military, aircraft field applications and more.

PVC(600D) roll bag (305x635 mm)

PK-2812M