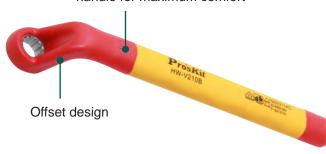

## *15 PCS 1000V INSULATED* SINGLE BOX END WRENCH SET

- · Made of Chrome Vanadium Steel.
- Contents: 15PCS single box end wrenches 8.9.10.11.12.13.14.15.17.19.22.24.27.30.32mm.
- Ideal for power plant, HVAC, automobile, military, aircraft field applications.