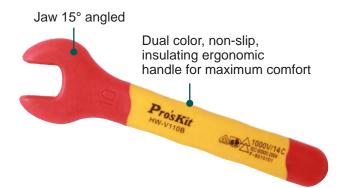

## *15 PCS 1000V INSULATED* SINGLE OPEN END WRENCH SET

- · Made of Chrome Vanadium Steel.
- Contents: 15PCS single open end wrenches 6.7.8.9.10.11.12.13. 14.15.16.17.19.22.24mm
- · Complete set for power plant, HVAC, automotive, military, aircraft field applications and more.