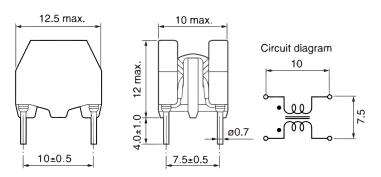

Click here for the 3D model.

| Dimensions |               |  |
|------------|---------------|--|
| L          | 12.5mm MAX    |  |
| W          | 10mm MAX      |  |
| Н          | 12mm MAX      |  |
| LL         | 4mm +/-1mm    |  |
| S          | 10mm +/-0.5mm |  |