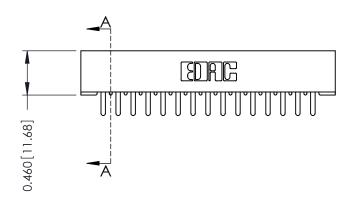

## **Mounting Option**

101-No Mounting Lugs

## **Contact Detail**

420-P.C. Tail .046x.015(1.17x0.38) - Tail LG.=.213(5.41) .156 [3.96] Contact Spacing with Single Centreline Row

THIS IS A C.A.D. GENERATED DRAWING DO NOT MAKE MANUAL REVISIONS TO MASTER.



ISSUE NUMBER

ORIGINAL





306 / 316 / 356 Card Edge Connector Part Number: 306-015-420-101

YOUR CONNECTION TO QUALITY & SERVICE

**EDAC INC** TORONTO, ONTARIO CANADA

THESE DRAWINGS AND SPECIFICATIONS ARE THE PROPERTY OF EDAC INC., AND SHALL NOT BE REPRODUCED,OR COPIED OR USED AS THE BASIS FOR THE MANUFACTURE OR SALE OF APPARATUS WITHOUT WRITTEN PERMISSION.

|                    |       |                   | I             |
|--------------------|-------|-------------------|---------------|
| ACAD REFERENCE NO. |       | 306 ENG MASTER    |               |
| DRAWN:             | J.LEE | DATE: SEPT. 14/09 |               |
| CHECKED:           |       | DATE:             |               |
| SCALE:             | NTS   | SHEET             | 1 <b>OF</b> 2 |
| DRAWING            |       | ISSUE             |