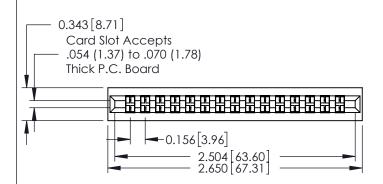

## **Contact Detail**

420-P.C. Tail .046x.015(1.17x0.38) - Tail LG.=.213(5.41) .156 [3.96] Contact Spacing with Single Centreline Row

THIS IS A C.A.D. GENERATED DRAWING DO NOT MAKE MANUAL REVISIONS TO MASTER.

0.165[4.19] Point of Contact

0.295 [7.49] Card Slot

**See Accompanying Pages for: Mounting Options** 