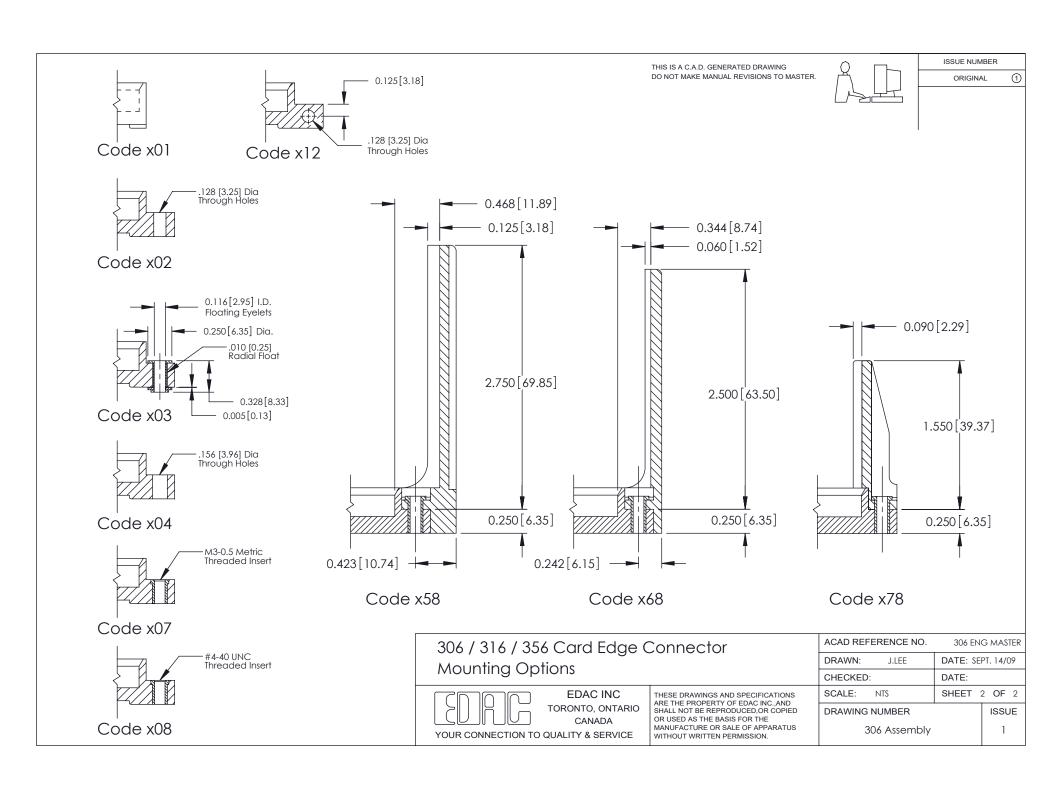

ISSUE NUMBER

ORIGINAL

306 / 316 / 356 Card Edge Connector Part Number: 306-015-420-101

YOUR CONNECTION TO QUALITY & SERVICE

**EDAC INC** TORONTO, ONTARIO CANADA

THESE DRAWINGS AND SPECIFICATIONS ARE THE PROPERTY OF EDAC INC., AND SHALL NOT BE REPRODUCED,OR COPIED OR USED AS THE BASIS FOR THE MANUFACTURE OR SALE OF APPARATUS WITHOUT WRITTEN PERMISSION.

|                    |       |                   | I             |
|--------------------|-------|-------------------|---------------|
| ACAD REFERENCE NO. |       | 306 ENG MASTER    |               |
| DRAWN:             | J.LEE | DATE: SEPT. 14/09 |               |
| CHECKED:           |       | DATE:             |               |
| SCALE:             | NTS   | SHEET             | 1 <b>OF</b> 2 |
| DRAWING            |       | ISSUE             |               |
| 306 Assembly       |       |                   | 1             |