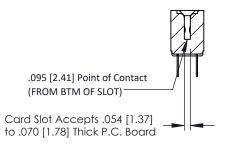

**Mounting Option** No Mounting Lugs **Contact Detail** 

PC Tail .046x.013(1.17x0.33) - Tail LG=.213(5.41) .156 [3.96] Contact Spacing x .200 [5.08] Row Spacing

1