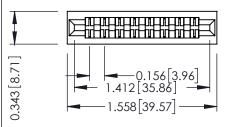

**Mounting Option** No Mounting Lugs **Contact Detail** 

PC Tail .046x.013(1.17x0.33) - Tail LG=.213(5.41) .156 [3.96] Contact Spacing x .200 [5.08] Row Spacing

1