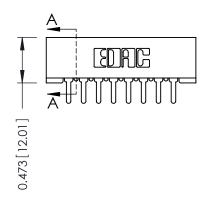

## **See Accompanying Pages for:**

- **Contact Bend Details**
- **Mounting Options**

SECTION A-A

307 ENG MASTER DATE: AUG. 11/09

SHEET 1 OF 3

307 Assembly

| 307 / 357 Card Edge Connector<br>Part Number: 307-016-420-201 |                            |                                                                   | ACAD REFERENCE |        |
|---------------------------------------------------------------|----------------------------|-------------------------------------------------------------------|----------------|--------|
|                                                               |                            |                                                                   | DRAWN:         | J.LEE  |
|                                                               |                            |                                                                   | CHECKED:       |        |
|                                                               | EDAC INC                   | THESE DRAWINGS AND SPECIFICATIONS ARE THE PROPERTY OF EDAC INCAND | SCALE:         | NTS    |
|                                                               | TORONTO, ONTARIO<br>CANADA | SHALL NOT BE REPRODUCED,OR COPIED OR USED AS THE BASIS FOR THE    | DRAWING        | NUMBER |
|                                                               |                            |                                                                   |                |        |