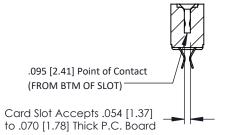

## **See Accompanying Pages for:**

- **Contact Bend Details**
- **Mounting Options**

**SECTION A-A** 

| 307 / 357 Card Edge Connector<br>Part Number: 307-018-556-202 |          |                    |
|---------------------------------------------------------------|----------|--------------------|
|                                                               | EDAC INC | THESE DRAWINGS AND |