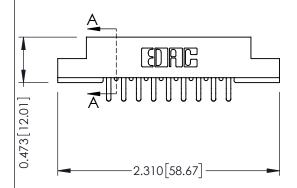

## **See Accompanying Pages for:**

- **Contact Bend Details**
- **Mounting Options**

**SECTION A-A** 

| 307 / 357 Card Edge Connector<br>Part Number: 307-018-556-202 |          |                    |
|---------------------------------------------------------------|----------|--------------------|
|                                                               | EDAC INC | THESE DRAWINGS AND |