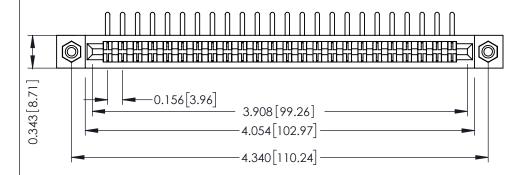

**Mounting Option** #4-40 Unified Threaded Inserts **Contact Detail** 

90 Degree Bend (Code 422 and 440 Contacts) .156 [3.96] Contact Spacing x .200 [5.08] Row Spacing

THIS IS A C.A.D. GENERATED DRAWING DO NOT MAKE MANUAL REVISIONS TO MASTER.