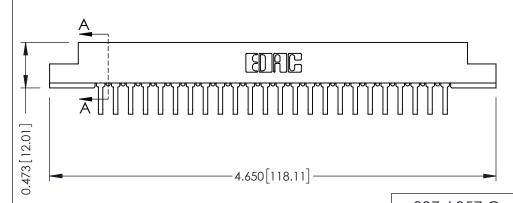

## SECTION A-A

307 / 357 Card Edge Connector Part Number: 307-024-458-108

YOUR CONNECTION TO QUALITY & SERVICE

**EDAC INC** TORONTO, ONTARIO CANADA

THESE DRAWINGS AND SPECIFICATIONS ARE THE PROPERTY OF EDAC INC.,AND SHALL NOT BE REPRODUCED, OR COPIED OR USED AS THE BASIS FOR THE MANUFACTURE OR SALE OF APPARATUS WITHOUT WRITTEN PERMISSION.