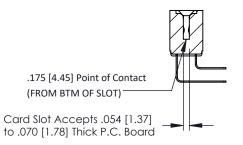

## SECTION A-A

307 / 357 Card Edge Connector Part Number: 307-024-458-108

YOUR CONNECTION TO QUALITY & SERVICE

**EDAC INC** TORONTO, ONTARIO CANADA

THESE DRAWINGS AND SPECIFICATIONS ARE THE PROPERTY OF EDAC INC.,AND SHALL NOT BE REPRODUCED, OR COPIED OR USED AS THE BASIS FOR THE MANUFACTURE OR SALE OF APPARATUS WITHOUT WRITTEN PERMISSION.