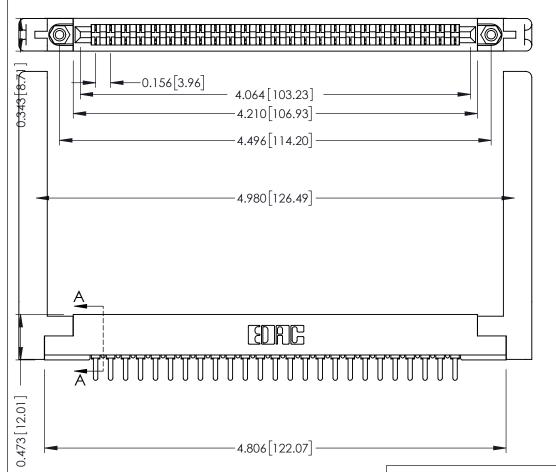

ISSUE NUMBER ORIGINAL

SECTION A-A

.175 [4.45] Point of Contact (FROM BTM OF SLOT) Card Slot Accepts .054 [1.37] to .070 [1.78] Thick P.C. Board

**See Accompanying Pages for:** 

- **Contact Bend Details**
- **Mounting Options**

307 / 357 Card Edge Connector Part Number: 307-025-421-168

**EDAC INC** TORONTO, ONTARIO CANADA

THESE DRAWINGS AND SPECIFICATIONS ARE THE PROPERTY OF EDAC INC., AND SHALL NOT BE REPRODUCED, OR COPIED OR USED AS THE BASIS FOR THE MANUFACTURE OR SALE OF APPARATUS WITHOUT WRITTEN PERMISSION.

ACAD REFERENCE NO. 307 ENG MASTER DRAWN: J.LEE DATE: AUG. 11/09 CHECKED: DATE: OF 3 SCALE: SHEET DRAWING NUMBER **ISSUE** 307 Assembly