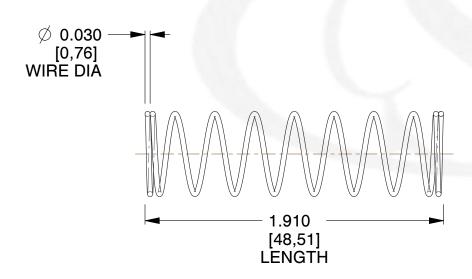

## **NOTES:**

1. Material : Spring Steel 2. Finish : Glod Irridite

3. Ends: Closed

4. Total Coils: 10.000

5. Sugg. Max. Deflection: 0.530 (in)6. Sugg. Max. Load: 2.300 (lbs)

7. All Drawing Dimensions are in Inches [mm]