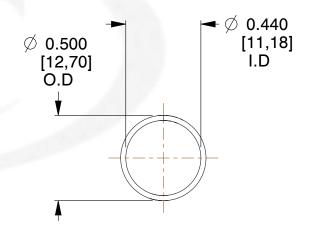

## **NOTES:**

1. Material : Spring Steel 2. Finish : Glod Irridite

3. Ends: Closed

4. Total Coils: 10.000

5. Sugg. Max. Deflection: 0.530 (in)6. Sugg. Max. Load: 2.300 (lbs)

7. All Drawing Dimensions are in Inches [mm]