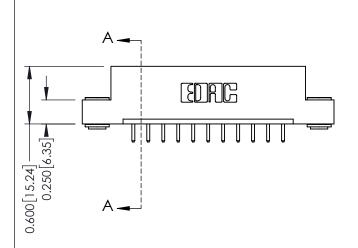

## **Mounting Option** 03-.116 (2.95) I.D. Floating Eyelets - 0.370[9.40] Card Slot Accepts .054 [1.37] to .070 [1.78] Thick P.C. Board -0.156[3.96] 1.880 [47.75] 2.026 [51.46]

**Contact Detail** 

520-P.C. Tail .030x.018(0.76x0.46) - Tail LG=.175(4.45) .156 [3.96] Contact Spacing x .200 [5.08] Row Spacing

THIS IS A C.A.D. GENERATED DRAWING DO NOT MAKE MANUAL REVISIONS TO MASTER.

ISSUE NUMBER

ORIGINAL

1

0.160 [4.06] Point of Contact Card Slot 0.330[8.38]

**See Accompanying Pages for:** 

- **Contact Bend Details**
- **Mounting Options**