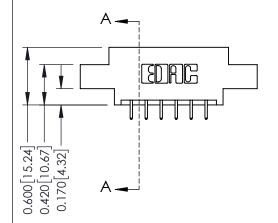

## **See Accompanying Pages for:**

- **Contact Bend Details**
- **Mounting Options**

| 337 / 387 Series Card Edge Connector |
|--------------------------------------|
| Part Number: 337-012-521-807         |