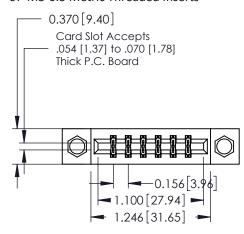

## **Contact Detail**

521-P.C. Tail .025 Sq.(0.64 Sq.) - Tail LG=.150(3.81) .156 [3.96] Contact Spacing x .200 [5.08] Row Spacing

THIS IS A C.A.D. GENERATED DRAWING DO NOT MAKE MANUAL REVISIONS TO MASTER.

## **See Accompanying Pages for:**

- **Contact Bend Details**
- **Mounting Options**

| 337 / 387 Series Card Edge Connector |
|--------------------------------------|
| Part Number: 337-012-521-807         |