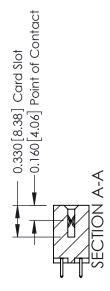

## **See Accompanying Pages for:**

- **Contact Bend Details**
- **Mounting Options**

| 337 / 387 Series Card Edge Connector |
|--------------------------------------|
| Part Number: 337-012-521-807         |