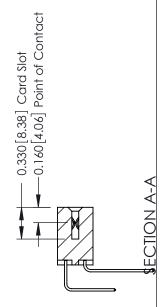

| 337 / 387 Series Card Edge Connector<br>Contact Bend Detail           |                                                                                                                                                                                                  | ACAD REFERENCE NO. 337 E |                  | G MASTER      |
|-----------------------------------------------------------------------|--------------------------------------------------------------------------------------------------------------------------------------------------------------------------------------------------|--------------------------|------------------|---------------|
|                                                                       |                                                                                                                                                                                                  | DRAWN: J.LEE             | DATE: OCT. 06/09 |               |
|                                                                       |                                                                                                                                                                                                  | CHECKED: DATE:           |                  |               |
| EDAC INC TORONTO, ONTARIO CANADA YOUR CONNECTION TO QUALITY & SERVICE | THESE DRAWINGS AND SPECIFICATIONS ARE THE PROPERTY OF EDAC INC.,AND SHALL NOT BE REPRODUCED, OR COPIED OR USED AS THE BASIS FOR THE MANUFACTURE OR SALE OF APPARATUS WITHOUT WRITTEN PERMISSION. | SCALE: NTS               | SHEET            | 2 <b>OF</b> 3 |
|                                                                       |                                                                                                                                                                                                  | DRAWING NUMBER           |                  | ISSUE         |
|                                                                       |                                                                                                                                                                                                  | 337 Assembly             |                  | 1             |