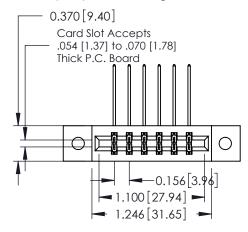

## **Contact Detail**

558-90 Degree Bend (Code 541 Contacts)

.156 [3.96] Contact Spacing x .200 [5.08] Row Spacing

THIS IS A C.A.D. GENERATED DRAWING DO NOT MAKE MANUAL REVISIONS TO MASTER.

ISSUE NUMBER

ORIGINAL

337 ENG MASTER

337 / 387 Series Card Edge Connector

YOUR CONNECTION TO QUALITY & SERVICE

**EDAC INC** TORONTO, ONTARIO CANADA

Part Number: 337-012-558-202

THESE DRAWINGS AND SPECIFICATIONS ARE THE PROPERTY OF EDAC INC.,AND SHALL NOT BE REPRODUCED, OR COPIED OR USED AS THE BASIS FOR THE MANUFACTURE OR SALE OF APPARATUS WITHOUT WRITTEN PERMISSION.