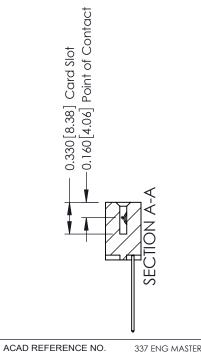

0.250 6.35

0.600[15.24]

ISSUE NUMBER

ORIGINAL

1

| 337 / 387 Series Card Edge           | ACAD REFERENCE NO.                                                                                                                 | 337 ENG MASTER   |       |               |
|--------------------------------------|------------------------------------------------------------------------------------------------------------------------------------|------------------|-------|---------------|
| Contact Bend Detail                  | DRAWN: J.LEE                                                                                                                       | DATE: OCT. 06/09 |       |               |
| Corridor Beria Delaii                | CHECKED:                                                                                                                           | DATE:            | DATE: |               |
| EDAC INC                             | THESE DRAWINGS AND SPECIFICATIONS ARE THE PROPERTY OF EDAC INC.,AND SHALL NOT BE REPRODUCED,OR COPIED OR USED AS THE BASIS FOR THE | SCALE: NTS       | SHEET | 2 <b>OF</b> 3 |
| TORONTO, ONTARIO CANADA              |                                                                                                                                    | DRAWING NUMBER   |       | ISSUE         |
| YOUR CONNECTION TO QUALITY & SERVICE | MANUFACTURE OR SALE OF APPARATUS WITHOUT WRITTEN PERMISSION.                                                                       | 337 Assembly     |       | 1             |